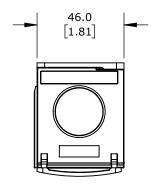

| GLADIATOR ENCLOSED TERMINAL BLOCK |       |        |                                     | GPB2-335P1-11L    |  |                      | A      | AutomationDirect.com<br>1-800-633-0405 |  |              |
|-----------------------------------|-------|--------|-------------------------------------|-------------------|--|----------------------|--------|----------------------------------------|--|--------------|
| $\oplus \Box$                     | 3rd   | NOT TO | PART DIMENSIONS MAY DIFFER SLIGHTLY | METRIC UNITS USED |  | UNLESS OTHERWISE     | mm     | LATEST VERSION                         |  | QUEET 4 05 4 |
|                                   | ANGLE | SCALE  | DUE TO MANUFACTURER'S VARIANCES     | FOR PART DESIGN   |  | SPECIFIED UNITS ARE: | [inch] | 8/5/2024                               |  | SHEET 1 OF 1 |