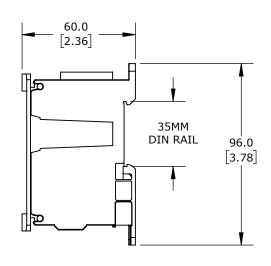

| GLADIATOR ENCLOSED TERMINAL BLOCK |       |        |                                     | GPB2-335P1-11L    |  |                      | A      | AutomationDirect.com<br>1-800-633-0405 |  |              |
|-----------------------------------|-------|--------|-------------------------------------|-------------------|--|----------------------|--------|----------------------------------------|--|--------------|
| $\oplus \Box$                     | 3rd   | NOT TO | PART DIMENSIONS MAY DIFFER SLIGHTLY | METRIC UNITS USED |  | UNLESS OTHERWISE     | mm     | LATEST VERSION                         |  | QUEET 4 05 4 |
|                                   | ANGLE | SCALE  | DUE TO MANUFACTURER'S VARIANCES     | FOR PART DESIGN   |  | SPECIFIED UNITS ARE: | [inch] | 8/5/2024                               |  | SHEET 1 OF 1 |