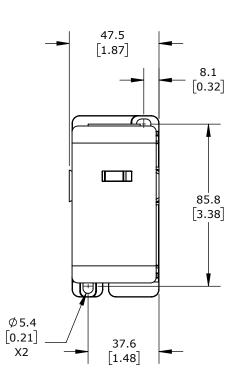

| GLADIATOR ENCLOSED TERMINAL BLOCK |       |        |                                     | GPB2-335P1-11L    |  |                      | A      | AutomationDirect.com<br>1-800-633-0405 |  |              |
|-----------------------------------|-------|--------|-------------------------------------|-------------------|--|----------------------|--------|----------------------------------------|--|--------------|
| $\oplus \Box$                     | 3rd   | NOT TO | PART DIMENSIONS MAY DIFFER SLIGHTLY | METRIC UNITS USED |  | UNLESS OTHERWISE     | mm     | LATEST VERSION                         |  | QUEET 4 05 4 |
|                                   | ANGLE | SCALE  | DUE TO MANUFACTURER'S VARIANCES     | FOR PART DESIGN   |  | SPECIFIED UNITS ARE: | [inch] | 8/5/2024                               |  | SHEET 1 OF 1 |