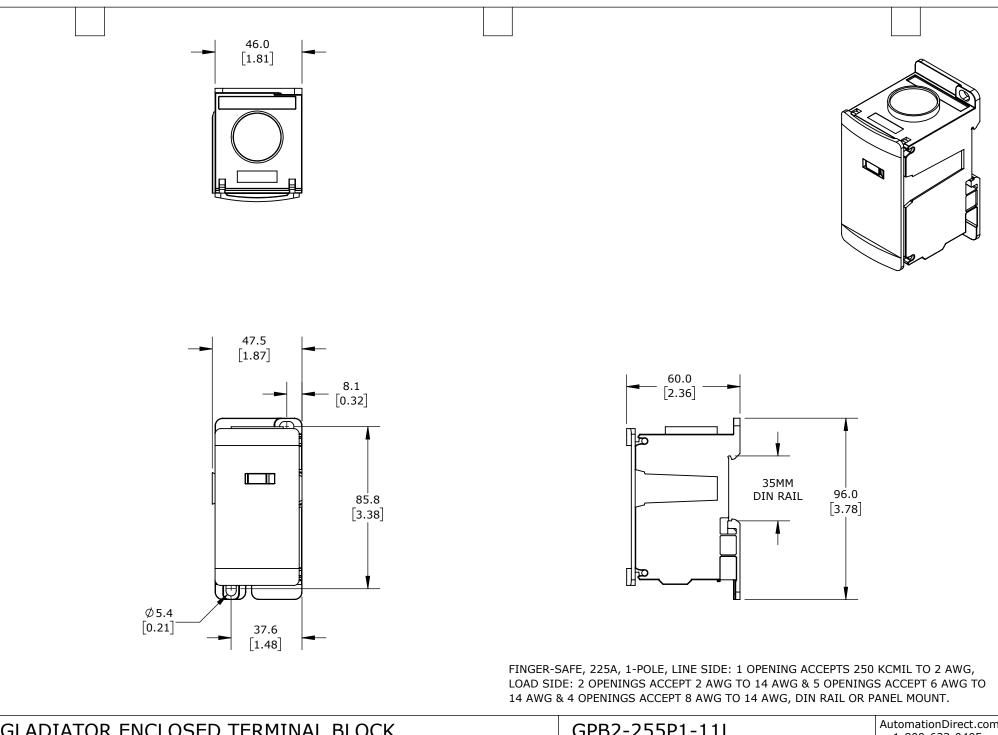

| GLADIATOR ENCLOSED TERMINAL BLOCK |       |        | LOSED TERMINAL BLOCK                | GPB2-255P1-11L    |                      |        | AutomationDirect.com<br>1-800-633-0405 |              |
|-----------------------------------|-------|--------|-------------------------------------|-------------------|----------------------|--------|----------------------------------------|--------------|
| $\bigcirc \square$                | 3rd   | NOT TO | PART DIMENSIONS MAY DIFFER SLIGHTLY | METRIC UNITS USED | UNLESS OTHERWISE     | mm     | LATEST VERSION                         |              |
| $\mathbb{Q}_{\square}$            | ANGLE | SCALE  | DUE TO MANUFACTURER'S VARIANCES     | FOR PART DESIGN   | SPECIFIED UNITS ARE: | [inch] | 8/5/2024                               | SHEET 1 OF 1 |