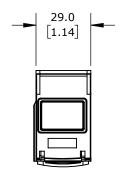

FINGER-SAFE, 250A, 1-POLE, LINE SIDE: 1 OPENING ACCEPTS FLAT BUSBAR, LOAD SIDE: 6 OPENINGS ACCEPT 6 AWG TO 14 AWG, DIN RAIL OR PANEL MOUNT, UL 1059 RECOGNIZED.

| GLADIATOR ENCLOSED TERMINAL BLOCK |                                     | G                 | GPB2-250P1-6F        |        |                | mationDirect.com<br>800-633-0405 |
|-----------------------------------|-------------------------------------|-------------------|----------------------|--------|----------------|----------------------------------|
| ANGLE SCALE                       | PART DIMENSIONS MAY DIFFER SLIGHTLY | METRIC UNITS USED | UNLESS OTHERWISE     | mm     | LATEST VERSION | SHEET 1 OF 1                     |
| ANGLE SCALE                       | DUE TO MANUFACTURER'S VARIANCES     | FOR PART DESIGN   | SPECIFIED UNITS ARE: | [inch] | 8/5/2024       | SHEET 1 OF 1                     |