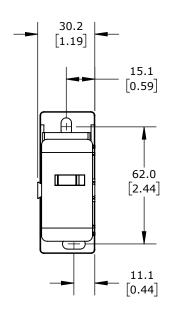

FINGER-SAFE, 250A, 1-POLE, LINE SIDE: 1 OPENING ACCEPTS FLAT BUSBAR, LOAD SIDE: 6 OPENINGS ACCEPT 6 AWG TO 14 AWG, DIN RAIL OR PANEL MOUNT, UL 1059 RECOGNIZED.

| GLADIATOR ENCLOSED TERMINAL BLOCK |                                     | G                 | GPB2-250P1-6F        |        |                | mationDirect.com<br>800-633-0405 |
|-----------------------------------|-------------------------------------|-------------------|----------------------|--------|----------------|----------------------------------|
| ANGLE SCALE                       | PART DIMENSIONS MAY DIFFER SLIGHTLY | METRIC UNITS USED | UNLESS OTHERWISE     | mm     | LATEST VERSION | SHEET 1 OF 1                     |
| ANGLE SCALE                       | DUE TO MANUFACTURER'S VARIANCES     | FOR PART DESIGN   | SPECIFIED UNITS ARE: | [inch] | 8/5/2024       | SHEET 1 OF 1                     |