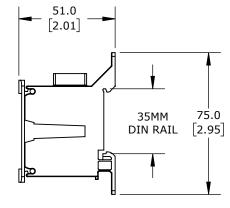

FINGER-SAFE, 250A, 1-POLE, LINE SIDE: 1 OPENING ACCEPTS FLAT BUSBAR, LOAD SIDE: 6 OPENINGS ACCEPT 6 AWG TO 14 AWG, DIN RAIL OR PANEL MOUNT, UL 1059 RECOGNIZED.

| GLADIATOR ENCLOSED TERMINAL BLOCK |                                     | G                 | GPB2-250P1-6F        |        |                | mationDirect.com<br>800-633-0405 |
|-----------------------------------|-------------------------------------|-------------------|----------------------|--------|----------------|----------------------------------|
| ANGLE SCALE                       | PART DIMENSIONS MAY DIFFER SLIGHTLY | METRIC UNITS USED | UNLESS OTHERWISE     | mm     | LATEST VERSION | SHEET 1 OF 1                     |
| ANGLE SCALE                       | DUE TO MANUFACTURER'S VARIANCES     | FOR PART DESIGN   | SPECIFIED UNITS ARE: | [inch] | 8/5/2024       | SHEET 1 OF 1                     |