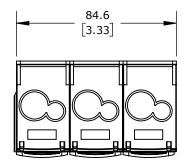

FINGER-SAFE, 175A, 3-POLE, LINE SIDE: 1 OPENING ACCEPTS 2/0 AWG TO 6 AWG, LOAD SIDE: 1 OPENING ACCEPTS 6 AWG TO 10 AWG & 6 OPENINGS ACCEPT 6 AWG TO 14 AWG, DIN RAIL OR PANEL MOUNT, UL 1059 RECOGNIZED.