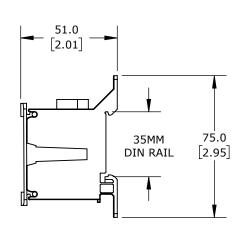

FINGER-SAFE, 175A, 3-POLE, LINE SIDE: 1 OPENING ACCEPTS 2/0 AWG TO 6 AWG, LOAD SIDE: 1 OPENING ACCEPTS 6 AWG TO 10 AWG & 6 OPENINGS ACCEPT 6 AWG TO 14 AWG, DIN RAIL OR PANEL MOUNT, UL 1059 RECOGNIZED.