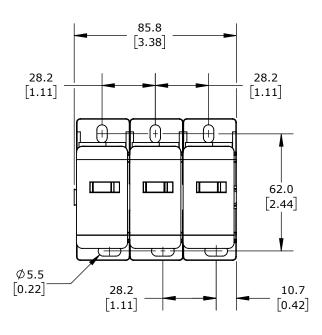

FINGER-SAFE, 175A, 3-POLE, LINE SIDE: 1 OPENING ACCEPTS 2/0 AWG TO 6 AWG, LOAD SIDE: 1 OPENING ACCEPTS 6 AWG TO 10 AWG & 6 OPENINGS ACCEPT 6 AWG TO 14 AWG, DIN RAIL OR PANEL MOUNT, UL 1059 RECOGNIZED.