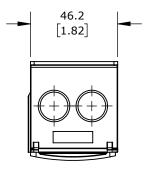

FINGER-SAFE, 175A, 1-POLE, LINE SIDE: 2 OPENINGS ACCEPT 2/0 AWG TO 6 AWG, LOAD SIDE: 10 OPENINGS ACCEPT 6 AWG TO 14 AWG, DIN RAIL OR PANEL MOUNT, UL 1059 RECOGNIZED.

|   | GLADIATOR ENCLOSED TERMINAL BLOCK |        |                                     |                   | GPB2-175P1-10L |                      |        |                | AutomationDirect.com<br>1-800-633-0405 |  |
|---|-----------------------------------|--------|-------------------------------------|-------------------|----------------|----------------------|--------|----------------|----------------------------------------|--|
|   | ⊕ 3rd<br>ANGLE                    | NOT TO | PART DIMENSIONS MAY DIFFER SLIGHTLY | METRIC UNITS USED | )              | UNLESS OTHERWISE     | mm     | LATEST VERSION | QUEET 4 05 4                           |  |
| 7 | ₩ ANGLE                           | SCALE  | DUE TO MANUFACTURER'S VARIANCES     | FOR PART DESIGN   |                | SPECIFIED UNITS ARE: | [inch] | 8/5/2024       | SHEET 1 OF 1                           |  |