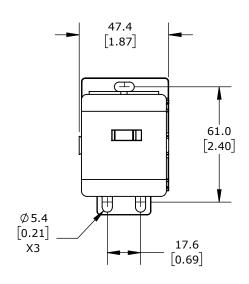

FINGER-SAFE, 175A, 1-POLE, LINE SIDE: 2 OPENINGS ACCEPT 2/0 AWG TO 6 AWG, LOAD SIDE: 10 OPENINGS ACCEPT 6 AWG TO 14 AWG, DIN RAIL OR PANEL MOUNT, UL 1059 RECOGNIZED.

|   | GLADIATOR ENCLOSED TERMINAL BLOCK |        |                                     |                   | GPB2-175P1-10L |                      |        |                | AutomationDirect.com<br>1-800-633-0405 |  |
|---|-----------------------------------|--------|-------------------------------------|-------------------|----------------|----------------------|--------|----------------|----------------------------------------|--|
|   | ⊕ 3rd<br>ANGLE                    | NOT TO | PART DIMENSIONS MAY DIFFER SLIGHTLY | METRIC UNITS USED | )              | UNLESS OTHERWISE     | mm     | LATEST VERSION | QUEET 4 05 4                           |  |
| 7 | ₩ ANGLE                           | SCALE  | DUE TO MANUFACTURER'S VARIANCES     | FOR PART DESIGN   |                | SPECIFIED UNITS ARE: | [inch] | 8/5/2024       | SHEET 1 OF 1                           |  |