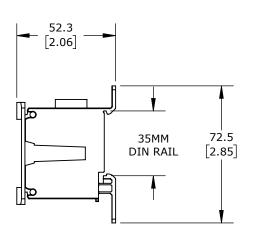

FINGER-SAFE, 175A, 1-POLE, LINE SIDE: 2 OPENINGS ACCEPT 2/0 AWG TO 6 AWG, LOAD SIDE: 10 OPENINGS ACCEPT 6 AWG TO 14 AWG, DIN RAIL OR PANEL MOUNT, UL 1059 RECOGNIZED.

|   | GLADIATOR ENCLOSED TERMINAL BLOCK |        |                                     |                   | GPB2-175P1-10L |                      |        |                | AutomationDirect.com<br>1-800-633-0405 |  |
|---|-----------------------------------|--------|-------------------------------------|-------------------|----------------|----------------------|--------|----------------|----------------------------------------|--|
|   | ⊕ 3rd<br>ANGLE                    | NOT TO | PART DIMENSIONS MAY DIFFER SLIGHTLY | METRIC UNITS USED | )              | UNLESS OTHERWISE     | mm     | LATEST VERSION | QUEET 4 05 4                           |  |
| 7 | ₩ ANGLE                           | SCALE  | DUE TO MANUFACTURER'S VARIANCES     | FOR PART DESIGN   |                | SPECIFIED UNITS ARE: | [inch] | 8/5/2024       | SHEET 1 OF 1                           |  |