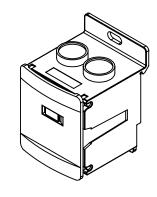

FINGER-SAFE, 175A, 1-POLE, LINE SIDE: 2 OPENINGS ACCEPT 2/0 AWG TO 6 AWG, LOAD SIDE: 10 OPENINGS ACCEPT 6 AWG TO 14 AWG, DIN RAIL OR PANEL MOUNT, UL 1059 RECOGNIZED.

|   | GLADIATOR ENCLOSED TERMINAL BLOCK |        |                                     |                   | GPB2-175P1-10L |                      |        |                | AutomationDirect.com<br>1-800-633-0405 |  |
|---|-----------------------------------|--------|-------------------------------------|-------------------|----------------|----------------------|--------|----------------|----------------------------------------|--|
|   | ⊕ 3rd<br>ANGLE                    | NOT TO | PART DIMENSIONS MAY DIFFER SLIGHTLY | METRIC UNITS USED | )              | UNLESS OTHERWISE     | mm     | LATEST VERSION | QUEET 4 05 4                           |  |
| 7 | ₩ ANGLE                           | SCALE  | DUE TO MANUFACTURER'S VARIANCES     | FOR PART DESIGN   |                | SPECIFIED UNITS ARE: | [inch] | 8/5/2024       | SHEET 1 OF 1                           |  |