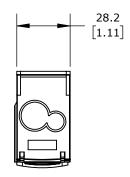

FINGER-SAFE, 160A, 1-POLE, LINE SIDE: 1 OPENING ACCEPTS 2/0 AWG TO 6 AWG, LOAD SIDE: 1 OPENING ACCEPTS 6 AWG TO 10 AWG & 6 OPENINGS ACCEPT 6 AWG TO 14 AWG, DIN RAIL OR PANEL MOUNT, UL 1059 RECOGNIZED.