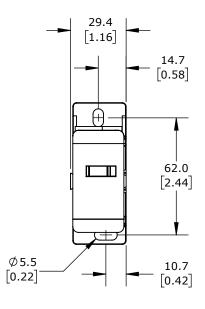

FINGER-SAFE, 160A, 1-POLE, LINE SIDE: 1 OPENING ACCEPTS 2/0 AWG TO 6 AWG, LOAD SIDE: 1 OPENING ACCEPTS 6 AWG TO 10 AWG & 6 OPENINGS ACCEPT 6 AWG TO 14 AWG, DIN RAIL OR PANEL MOUNT, UL 1059 RECOGNIZED.