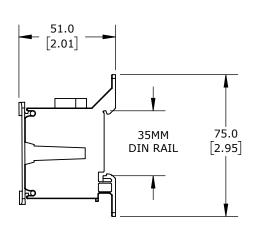

FINGER-SAFE, 160A, 1-POLE, LINE SIDE: 1 OPENING ACCEPTS 2/0 AWG TO 6 AWG, LOAD SIDE: 1 OPENING ACCEPTS 6 AWG TO 10 AWG & 6 OPENINGS ACCEPT 6 AWG TO 14 AWG, DIN RAIL OR PANEL MOUNT, UL 1059 RECOGNIZED.