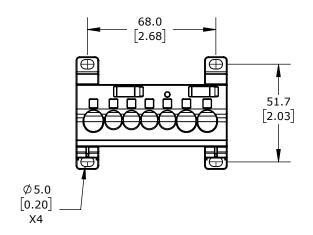

FINGER-SAFE, 85A, 1-POLE, LINE SIDE: 3 OPENINGS ACCEPT 6 AWG TO 16 AWG, LOAD SIDE: 4 OPENINGS ACCEPT 8 AWG TO 16 AWG, DIN RAIL OR PANEL MOUNT, UL 1059 RECOGNIZED.

| GLADIATOR ENCLOSED TERMINAL BLOCK |        |                                     |                   | GPB1-85P1-7S |                      |        |             | AutomationDirect.com<br>1-800-633-0405 |              |
|-----------------------------------|--------|-------------------------------------|-------------------|--------------|----------------------|--------|-------------|----------------------------------------|--------------|
| 3rd                               | NOT TO | PART DIMENSIONS MAY DIFFER SLIGHTLY | METRIC UNITS USED | )            | UNLESS OTHERWISE     | mm     | LATEST VERS | SION                                   | CUEET 1 OF 1 |
| ₩ ANGLE                           | SCALE  | DUE TO MANUFACTURER'S VARIANCES     | FOR PART DESIGN   |              | SPECIFIED UNITS ARE: | [inch] | 8/5/2024    | SHEET 1 OF                             |              |