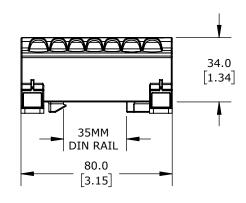

FINGER-SAFE, 85A, 1-POLE, LINE SIDE: 3 OPENINGS ACCEPT 6 AWG TO 16 AWG, LOAD SIDE: 4 OPENINGS ACCEPT 8 AWG TO 16 AWG, DIN RAIL OR PANEL MOUNT, UL 1059 RECOGNIZED.

| GLADIATOR ENCLOSED TERMINAL BLOCK |        |                                     |                   | GPB1-85P1-7S |                      |        |             | AutomationDirect.com<br>1-800-633-0405 |              |
|-----------------------------------|--------|-------------------------------------|-------------------|--------------|----------------------|--------|-------------|----------------------------------------|--------------|
| 3rd                               | NOT TO | PART DIMENSIONS MAY DIFFER SLIGHTLY | METRIC UNITS USED | )            | UNLESS OTHERWISE     | mm     | LATEST VERS | SION                                   | CUEET 1 OF 1 |
| ₩ ANGLE                           | SCALE  | DUE TO MANUFACTURER'S VARIANCES     | FOR PART DESIGN   |              | SPECIFIED UNITS ARE: | [inch] | 8/5/2024    | SHEET 1 OF                             |              |