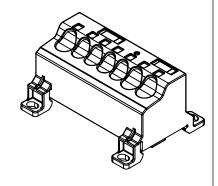

FINGER-SAFE, 85A, 1-POLE, LINE SIDE: 3 OPENINGS ACCEPT 6 AWG TO 16 AWG, LOAD SIDE: 4 OPENINGS ACCEPT 8 AWG TO 16 AWG, DIN RAIL OR PANEL MOUNT, UL 1059 RECOGNIZED.

| GLADIATOR ENCLOSED TERMINAL BLOCK |        |                                     |                   | GPB1-85P1-7S |                      |        |             | AutomationDirect.com<br>1-800-633-0405 |              |
|-----------------------------------|--------|-------------------------------------|-------------------|--------------|----------------------|--------|-------------|----------------------------------------|--------------|
| 3rd                               | NOT TO | PART DIMENSIONS MAY DIFFER SLIGHTLY | METRIC UNITS USED | )            | UNLESS OTHERWISE     | mm     | LATEST VERS | SION                                   | CUEET 1 OF 1 |
| ₩ ANGLE                           | SCALE  | DUE TO MANUFACTURER'S VARIANCES     | FOR PART DESIGN   |              | SPECIFIED UNITS ARE: | [inch] | 8/5/2024    | SHEET 1 OF                             |              |