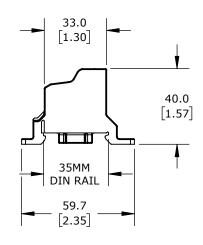

FINGER-SAFE, 85A, 1-POLE, LINE SIDE: 3 OPENINGS ACCEPT 6 AWG TO 16 AWG, LOAD SIDE: 4 OPENINGS ACCEPT 8 AWG TO 16 AWG, DIN RAIL OR PANEL MOUNT, UL 1059 RECOGNIZED.

| GLADIATOR ENCLOSED TERMINAL BLOCK |        |                                     |                   | GPB1-85P1-7S |                      |        |             | AutomationDirect.com<br>1-800-633-0405 |              |
|-----------------------------------|--------|-------------------------------------|-------------------|--------------|----------------------|--------|-------------|----------------------------------------|--------------|
| 3rd                               | NOT TO | PART DIMENSIONS MAY DIFFER SLIGHTLY | METRIC UNITS USED | )            | UNLESS OTHERWISE     | mm     | LATEST VERS | SION                                   | CUEET 1 OF 1 |
| ₩ ANGLE                           | SCALE  | DUE TO MANUFACTURER'S VARIANCES     | FOR PART DESIGN   |              | SPECIFIED UNITS ARE: | [inch] | 8/5/2024    | SHEET 1 OF                             |              |