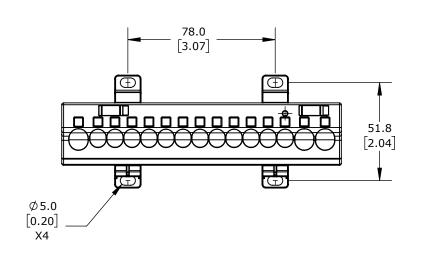

FINGER-SAFE, 85A, 1-POLE, LINE SIDE: 3 OPENINGS ACCEPT 6 AWG TO 16 AWG, LOAD SIDE: 12 OPENINGS ACCEPT 8 AWG TO 16 AWG, DIN RAIL OR PANEL MOUNT, UL 1059 RECOGNIZED.

| GLADIATOR ENCLOSED TERMINAL BLOCK                                                                                                                                                                                                                                                                                                                                                                                                                                                                                                                                                                                                                                                                                                                                                                                                                                                                                                                                                                                                                                                                                                                                                                                                                                                                                                                                                                                                                                                                                                                                                                                                                                                                                                                                                                                                                                                                                                                                                                                                                                                                                              |       |        |                                     | GPB1-85P1-15S     |  |                      | AutomationDirect.com<br>1-800-633-0405 |                |  |              |  |
|--------------------------------------------------------------------------------------------------------------------------------------------------------------------------------------------------------------------------------------------------------------------------------------------------------------------------------------------------------------------------------------------------------------------------------------------------------------------------------------------------------------------------------------------------------------------------------------------------------------------------------------------------------------------------------------------------------------------------------------------------------------------------------------------------------------------------------------------------------------------------------------------------------------------------------------------------------------------------------------------------------------------------------------------------------------------------------------------------------------------------------------------------------------------------------------------------------------------------------------------------------------------------------------------------------------------------------------------------------------------------------------------------------------------------------------------------------------------------------------------------------------------------------------------------------------------------------------------------------------------------------------------------------------------------------------------------------------------------------------------------------------------------------------------------------------------------------------------------------------------------------------------------------------------------------------------------------------------------------------------------------------------------------------------------------------------------------------------------------------------------------|-------|--------|-------------------------------------|-------------------|--|----------------------|----------------------------------------|----------------|--|--------------|--|
| $\bigoplus$                                                                                                                                                                                                                                                                                                                                                                                                                                                                                                                                                                                                                                                                                                                                                                                                                                                                                                                                                                                                                                                                                                                                                                                                                                                                                                                                                                                                                                                                                                                                                                                                                                                                                                                                                                                                                                                                                                                                                                                                                                                                                                                    | 3rd   | NOT TO | PART DIMENSIONS MAY DIFFER SLIGHTLY | METRIC UNITS USED |  | UNLESS OTHERWISE     | mm                                     | LATEST VERSION |  | QUEET 4 05 4 |  |
| THE STATE OF THE S | ANGLE | SCALE  | DUE TO MANUFACTURER'S VARIANCES     | FOR PART DESIGN   |  | SPECIFIED UNITS ARE: | [inch]                                 | 8/5/2024       |  | SHEET 1 OF 1 |  |