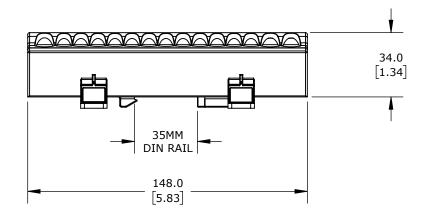

FINGER-SAFE, 85A, 1-POLE, LINE SIDE: 3 OPENINGS ACCEPT 6 AWG TO 16 AWG, LOAD SIDE: 12 OPENINGS ACCEPT 8 AWG TO 16 AWG, DIN RAIL OR PANEL MOUNT, UL 1059 RECOGNIZED.

| GLADIATOR ENCLOSED TERMINAL BLOCK                                                                                                                                                                                                                                                                                                                                                                                                                                                                                                                                                                                                                                                                                                                                                                                                                                                                                                                                                                                                                                                                                                                                                                                                                                                                                                                                                                                                                                                                                                                                                                                                                                                                                                                                                                                                                                                                                                                                                                                                                                                                                              |       |        |                                     | GPB1-85P1-15S     |  |                      | AutomationDirect.com<br>1-800-633-0405 |                |  |              |  |
|--------------------------------------------------------------------------------------------------------------------------------------------------------------------------------------------------------------------------------------------------------------------------------------------------------------------------------------------------------------------------------------------------------------------------------------------------------------------------------------------------------------------------------------------------------------------------------------------------------------------------------------------------------------------------------------------------------------------------------------------------------------------------------------------------------------------------------------------------------------------------------------------------------------------------------------------------------------------------------------------------------------------------------------------------------------------------------------------------------------------------------------------------------------------------------------------------------------------------------------------------------------------------------------------------------------------------------------------------------------------------------------------------------------------------------------------------------------------------------------------------------------------------------------------------------------------------------------------------------------------------------------------------------------------------------------------------------------------------------------------------------------------------------------------------------------------------------------------------------------------------------------------------------------------------------------------------------------------------------------------------------------------------------------------------------------------------------------------------------------------------------|-------|--------|-------------------------------------|-------------------|--|----------------------|----------------------------------------|----------------|--|--------------|--|
| $\bigoplus$                                                                                                                                                                                                                                                                                                                                                                                                                                                                                                                                                                                                                                                                                                                                                                                                                                                                                                                                                                                                                                                                                                                                                                                                                                                                                                                                                                                                                                                                                                                                                                                                                                                                                                                                                                                                                                                                                                                                                                                                                                                                                                                    | 3rd   | NOT TO | PART DIMENSIONS MAY DIFFER SLIGHTLY | METRIC UNITS USED |  | UNLESS OTHERWISE     | mm                                     | LATEST VERSION |  | QUEET 4 05 4 |  |
| THE STATE OF THE S | ANGLE | SCALE  | DUE TO MANUFACTURER'S VARIANCES     | FOR PART DESIGN   |  | SPECIFIED UNITS ARE: | [inch]                                 | 8/5/2024       |  | SHEET 1 OF 1 |  |