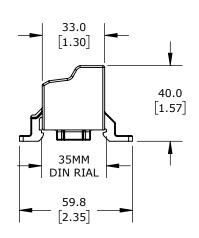

FINGER-SAFE, 85A, 1-POLE, LINE SIDE: 3 OPENINGS ACCEPT 6 AWG TO 16 AWG, LOAD SIDE: 12 OPENINGS ACCEPT 8 AWG TO 16 AWG, DIN RAIL OR PANEL MOUNT, UL 1059 RECOGNIZED.

| GLADIATOR ENCLOSED TERMINAL BLOCK                                                                                                                                                                                                                                                                                                                                                                                                                                                                                                                                                                                                                                                                                                                                                                                                                                                                                                                                                                                                                                                                                                                                                                                                                                                                                                                                                                                                                                                                                                                                                                                                                                                                                                                                                                                                                                                                                                                                                                                                                                                                                              |       |        |                                     | GPB1-85P1-15S     |  |                      | AutomationDirect.com<br>1-800-633-0405 |                |  |              |  |
|--------------------------------------------------------------------------------------------------------------------------------------------------------------------------------------------------------------------------------------------------------------------------------------------------------------------------------------------------------------------------------------------------------------------------------------------------------------------------------------------------------------------------------------------------------------------------------------------------------------------------------------------------------------------------------------------------------------------------------------------------------------------------------------------------------------------------------------------------------------------------------------------------------------------------------------------------------------------------------------------------------------------------------------------------------------------------------------------------------------------------------------------------------------------------------------------------------------------------------------------------------------------------------------------------------------------------------------------------------------------------------------------------------------------------------------------------------------------------------------------------------------------------------------------------------------------------------------------------------------------------------------------------------------------------------------------------------------------------------------------------------------------------------------------------------------------------------------------------------------------------------------------------------------------------------------------------------------------------------------------------------------------------------------------------------------------------------------------------------------------------------|-------|--------|-------------------------------------|-------------------|--|----------------------|----------------------------------------|----------------|--|--------------|--|
| $\bigoplus$                                                                                                                                                                                                                                                                                                                                                                                                                                                                                                                                                                                                                                                                                                                                                                                                                                                                                                                                                                                                                                                                                                                                                                                                                                                                                                                                                                                                                                                                                                                                                                                                                                                                                                                                                                                                                                                                                                                                                                                                                                                                                                                    | 3rd   | NOT TO | PART DIMENSIONS MAY DIFFER SLIGHTLY | METRIC UNITS USED |  | UNLESS OTHERWISE     | mm                                     | LATEST VERSION |  | QUEET 4 05 4 |  |
| THE STATE OF THE S | ANGLE | SCALE  | DUE TO MANUFACTURER'S VARIANCES     | FOR PART DESIGN   |  | SPECIFIED UNITS ARE: | [inch]                                 | 8/5/2024       |  | SHEET 1 OF 1 |  |