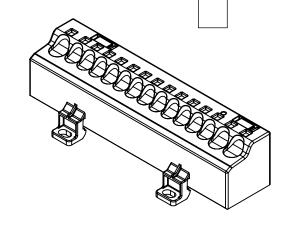

FINGER-SAFE, 85A, 1-POLE, LINE SIDE: 3 OPENINGS ACCEPT 6 AWG TO 16 AWG, LOAD SIDE: 12 OPENINGS ACCEPT 8 AWG TO 16 AWG, DIN RAIL OR PANEL MOUNT, UL 1059 RECOGNIZED.

| GLADIATOR ENCLOSED TERMINAL BLOCK                                                                                                                                                                                                                                                                                                                                                                                                                                                                                                                                                                                                                                                                                                                                                                                                                                                                                                                                                                                                                                                                                                                                                                                                                                                                                                                                                                                                                                                                                                                                                                                                                                                                                                                                                                                                                                                                                                                                                                                                                                                                                              |       |        |                                     | GPB1-85P1-15S     |  |                      | AutomationDirect.com<br>1-800-633-0405 |                |  |              |  |
|--------------------------------------------------------------------------------------------------------------------------------------------------------------------------------------------------------------------------------------------------------------------------------------------------------------------------------------------------------------------------------------------------------------------------------------------------------------------------------------------------------------------------------------------------------------------------------------------------------------------------------------------------------------------------------------------------------------------------------------------------------------------------------------------------------------------------------------------------------------------------------------------------------------------------------------------------------------------------------------------------------------------------------------------------------------------------------------------------------------------------------------------------------------------------------------------------------------------------------------------------------------------------------------------------------------------------------------------------------------------------------------------------------------------------------------------------------------------------------------------------------------------------------------------------------------------------------------------------------------------------------------------------------------------------------------------------------------------------------------------------------------------------------------------------------------------------------------------------------------------------------------------------------------------------------------------------------------------------------------------------------------------------------------------------------------------------------------------------------------------------------|-------|--------|-------------------------------------|-------------------|--|----------------------|----------------------------------------|----------------|--|--------------|--|
| $\bigoplus$                                                                                                                                                                                                                                                                                                                                                                                                                                                                                                                                                                                                                                                                                                                                                                                                                                                                                                                                                                                                                                                                                                                                                                                                                                                                                                                                                                                                                                                                                                                                                                                                                                                                                                                                                                                                                                                                                                                                                                                                                                                                                                                    | 3rd   | NOT TO | PART DIMENSIONS MAY DIFFER SLIGHTLY | METRIC UNITS USED |  | UNLESS OTHERWISE     | mm                                     | LATEST VERSION |  | QUEET 4 05 4 |  |
| THE STATE OF THE S | ANGLE | SCALE  | DUE TO MANUFACTURER'S VARIANCES     | FOR PART DESIGN   |  | SPECIFIED UNITS ARE: | [inch]                                 | 8/5/2024       |  | SHEET 1 OF 1 |  |