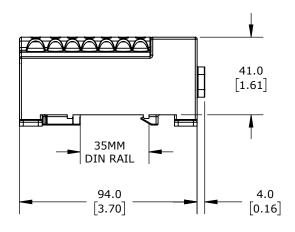

FINGER-SAFE, 130A, 1-POLE, LINE SIDE: 2 (SCREW) OPENINGS ACCEPT 1 AWG TO 8 AWG & 2 OPENINGS ACCEPT 6 AWG TO 16 AWG, LOAD SIDE: 12 OPENINGS ACCEPT 8 AWG TO 16 AWG, DIN RAIL OR PANEL MOUNT, UL 1059 RECOGNIZED.

| GLADIATOR ENCLOSED TERMINAL BLOCK |       |        |                                     |                  | GPB1-130P1-16S |                      |        | Au           | AutomationDirect.com<br>1-800-633-0405 |              |
|-----------------------------------|-------|--------|-------------------------------------|------------------|----------------|----------------------|--------|--------------|----------------------------------------|--------------|
| $\bigoplus \Box$                  | 3rd   | NOT TO | PART DIMENSIONS MAY DIFFER SLIGHTLY | METRIC UNITS USE | )              | UNLESS OTHERWISE     | mm     | LATEST VERSI | ION                                    | CUEET 1 OF 1 |
|                                   | ANGLE | SCALE  | DUE TO MANUFACTURER'S VARIANCES     | FOR PART DESIGN  |                | SPECIFIED UNITS ARE: | [inch] | 8/5/2024     |                                        | SHEET 1 OF 1 |