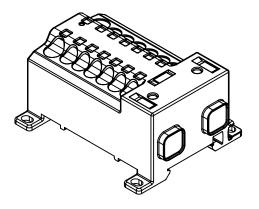

FINGER-SAFE, 130A, 1-POLE, LINE SIDE: 2 (SCREW) OPENINGS ACCEPT 1 AWG TO 8 AWG & 2 OPENINGS ACCEPT 6 AWG TO 16 AWG, LOAD SIDE: 12 OPENINGS ACCEPT 8 AWG TO 16 AWG, DIN RAIL OR PANEL MOUNT, UL 1059 RECOGNIZED.

| GLADIATOR ENCLOSED TERMINAL BLOCK |       |        |                                     |                  | GPB1-130P1-16S |                      |        | Au           | AutomationDirect.com<br>1-800-633-0405 |              |
|-----------------------------------|-------|--------|-------------------------------------|------------------|----------------|----------------------|--------|--------------|----------------------------------------|--------------|
| $\bigoplus \Box$                  | 3rd   | NOT TO | PART DIMENSIONS MAY DIFFER SLIGHTLY | METRIC UNITS USE | )              | UNLESS OTHERWISE     | mm     | LATEST VERSI | ION                                    | CUEET 1 OF 1 |
|                                   | ANGLE | SCALE  | DUE TO MANUFACTURER'S VARIANCES     | FOR PART DESIGN  |                | SPECIFIED UNITS ARE: | [inch] | 8/5/2024     |                                        | SHEET 1 OF 1 |