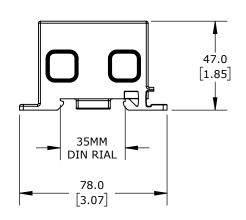

FINGER-SAFE, 130A, 1-POLE, LINE SIDE: 2 (SCREW) OPENINGS ACCEPT 1 AWG TO 8 AWG & 2 OPENINGS ACCEPT 6 AWG TO 16 AWG, LOAD SIDE: 12 OPENINGS ACCEPT 8 AWG TO 16 AWG, DIN RAIL OR PANEL MOUNT, UL 1059 RECOGNIZED.

| GLADIATOR ENCLOSED TERMINAL BLOCK |       |        |                                     |                  | GPB1-130P1-16S |                      |        | Au           | AutomationDirect.com<br>1-800-633-0405 |              |
|-----------------------------------|-------|--------|-------------------------------------|------------------|----------------|----------------------|--------|--------------|----------------------------------------|--------------|
| $\bigoplus \Box$                  | 3rd   | NOT TO | PART DIMENSIONS MAY DIFFER SLIGHTLY | METRIC UNITS USE | )              | UNLESS OTHERWISE     | mm     | LATEST VERSI | ION                                    | CUEET 1 OF 1 |
|                                   | ANGLE | SCALE  | DUE TO MANUFACTURER'S VARIANCES     | FOR PART DESIGN  |                | SPECIFIED UNITS ARE: | [inch] | 8/5/2024     |                                        | SHEET 1 OF 1 |