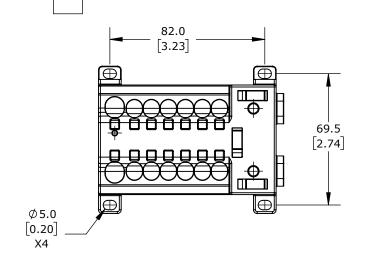

FINGER-SAFE, 130A, 1-POLE, LINE SIDE: 2 (SCREW) OPENINGS ACCEPT 1 AWG TO 8 AWG & 2 OPENINGS ACCEPT 6 AWG TO 16 AWG, LOAD SIDE: 12 OPENINGS ACCEPT 8 AWG TO 16 AWG, DIN RAIL OR PANEL MOUNT, UL 1059 RECOGNIZED.

| GLADIATOR ENCLOSED TERMINAL BLOCK |       |        |                                     |                  | GPB1-130P1-16S |                      |        | Au           | AutomationDirect.com<br>1-800-633-0405 |              |
|-----------------------------------|-------|--------|-------------------------------------|------------------|----------------|----------------------|--------|--------------|----------------------------------------|--------------|
| $\bigoplus \Box$                  | 3rd   | NOT TO | PART DIMENSIONS MAY DIFFER SLIGHTLY | METRIC UNITS USE | )              | UNLESS OTHERWISE     | mm     | LATEST VERSI | ION                                    | CUEET 1 OF 1 |
|                                   | ANGLE | SCALE  | DUE TO MANUFACTURER'S VARIANCES     | FOR PART DESIGN  |                | SPECIFIED UNITS ARE: | [inch] | 8/5/2024     |                                        | SHEET 1 OF 1 |