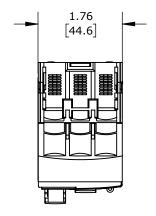

PUSHBUTTON, 32A, THERMAL OVERLOAD, 24-32 ADJUSTABLE, 416A INSTANTANEOUS TRIP RATING, 45mm FRAME.

| SCHNEIDER ELECTRIC MANUAL MOTOR PROTECTOR |         |                                     |                    | GP2E32 |                      |      |                | ationDirect.com<br>0-633-0405 |
|-------------------------------------------|---------|-------------------------------------|--------------------|--------|----------------------|------|----------------|-------------------------------|
| 3rd                                       | NOT TO  | PART DIMENSIONS MAY DIFFER SLIGHTLY | INCH UNITS USED FO | )R     | UNLESS OTHERWISE     | inch | LATEST VERSION | CUEET 1 OF 1                  |
| ₩ ANGI                                    | F SCALE | DUE TO MANUFACTURER'S VARIANCES     | PART DESIGN        |        | SPECIFIED UNITS ARE: | [mm] | 8/31/2023      | SHEET 1 OF 1                  |