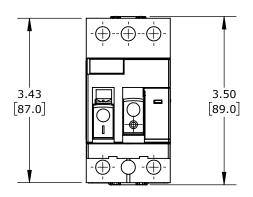

PUSHBUTTON, 32A, THERMAL OVERLOAD, 24-32 ADJUSTABLE, 416A INSTANTANEOUS TRIP RATING, 45mm FRAME.

| SCHNEIDER ELECTRIC MANUAL MOTOR PROTECTOR |         |                                     |                    | GP2E32 |                      |      |                | ationDirect.com<br>0-633-0405 |
|-------------------------------------------|---------|-------------------------------------|--------------------|--------|----------------------|------|----------------|-------------------------------|
| 3rd                                       | NOT TO  | PART DIMENSIONS MAY DIFFER SLIGHTLY | INCH UNITS USED FO | )R     | UNLESS OTHERWISE     | inch | LATEST VERSION | CUEET 1 OF 1                  |
| ₩ ANGI                                    | F SCALE | DUE TO MANUFACTURER'S VARIANCES     | PART DESIGN        |        | SPECIFIED UNITS ARE: | [mm] | 8/31/2023      | SHEET 1 OF 1                  |