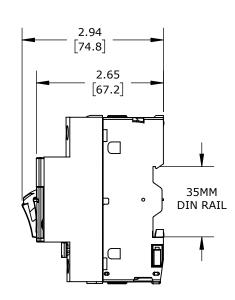

PUSHBUTTON, 32A, THERMAL OVERLOAD, 24-32 ADJUSTABLE, 416A INSTANTANEOUS TRIP RATING, 45mm FRAME.

| SCHNEIDER ELECTRIC MANUAL MOTOR PROTECTOR |         |                                     |                    | GP2E32 |                      |      |                | ationDirect.com<br>0-633-0405 |
|-------------------------------------------|---------|-------------------------------------|--------------------|--------|----------------------|------|----------------|-------------------------------|
| 3rd                                       | NOT TO  | PART DIMENSIONS MAY DIFFER SLIGHTLY | INCH UNITS USED FO | )R     | UNLESS OTHERWISE     | inch | LATEST VERSION | CUEET 1 OF 1                  |
| ₩ ANGI                                    | F SCALE | DUE TO MANUFACTURER'S VARIANCES     | PART DESIGN        |        | SPECIFIED UNITS ARE: | [mm] | 8/31/2023      | SHEET 1 OF 1                  |