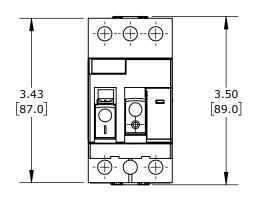

PUSHBUTTON, 25A, THERMAL OVERLOAD, 20-25 ADJUSTABLE, 327A INSTANTANEOUS TRIP RATING, 45mm FRAME.

| SCHNEIDER ELECTRIC MANUAL MOTOR PROTECTOR |        |                                     |                    | GP2E22 |                      |      |                | AutomationDirect.com<br>1-800-633-0405 |  |
|-------------------------------------------|--------|-------------------------------------|--------------------|--------|----------------------|------|----------------|----------------------------------------|--|
| 3rd                                       | NOT TO | PART DIMENSIONS MAY DIFFER SLIGHTLY | INCH UNITS USED FO | )R     | UNLESS OTHERWISE     | inch | LATEST VERSION | CUEET 1 OF 1                           |  |
| ₩ ANGLE                                   | SCALE  | DUE TO MANUFACTURER'S VARIANCES     | PART DESIGN        |        | SPECIFIED UNITS ARE: | [mm] | 8/31/2023      | SHEET 1 OF 1                           |  |