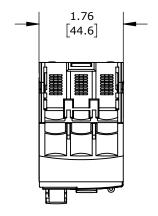

PUSHBUTTON, 25A, THERMAL OVERLOAD, 20-25 ADJUSTABLE, 327A INSTANTANEOUS TRIP RATING, 45mm FRAME.

| SCHNEIDER ELECTRIC MANUAL MOTOR PROTECTOR |        |                                     |                    | GP2E22 |                      |      |                | AutomationDirect.com<br>1-800-633-0405 |  |
|-------------------------------------------|--------|-------------------------------------|--------------------|--------|----------------------|------|----------------|----------------------------------------|--|
| 3rd                                       | NOT TO | PART DIMENSIONS MAY DIFFER SLIGHTLY | INCH UNITS USED FO | )R     | UNLESS OTHERWISE     | inch | LATEST VERSION | CUEET 1 OF 1                           |  |
| ₩ ANGLE                                   | SCALE  | DUE TO MANUFACTURER'S VARIANCES     | PART DESIGN        |        | SPECIFIED UNITS ARE: | [mm] | 8/31/2023      | SHEET 1 OF 1                           |  |