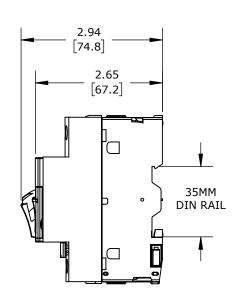

PUSHBUTTON, 25A, THERMAL OVERLOAD, 20-25 ADJUSTABLE, 327A INSTANTANEOUS TRIP RATING, 45mm FRAME.

| SCHNEIDER ELECTRIC MANUAL MOTOR PROTECTOR |        |                                     |                    | GP2E22 |                      |      |                | AutomationDirect.com<br>1-800-633-0405 |  |
|-------------------------------------------|--------|-------------------------------------|--------------------|--------|----------------------|------|----------------|----------------------------------------|--|
| 3rd                                       | NOT TO | PART DIMENSIONS MAY DIFFER SLIGHTLY | INCH UNITS USED FO | )R     | UNLESS OTHERWISE     | inch | LATEST VERSION | CUEET 1 OF 1                           |  |
| ₩ ANGLE                                   | SCALE  | DUE TO MANUFACTURER'S VARIANCES     | PART DESIGN        |        | SPECIFIED UNITS ARE: | [mm] | 8/31/2023      | SHEET 1 OF 1                           |  |