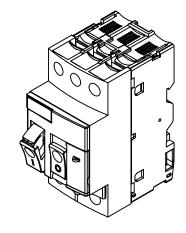

PUSHBUTTON, 23A, THERMAL OVERLOAD, 17-23 ADJUSTABLE, 327A INSTANTANEOUS TRIP RATING, 45mm FRAME.

| SCHNEIDER ELECTRIC MANUAL MOTOR PROTECTOR |        |                                     |                    | GP2E21 |                      |      |                | ationDirect.com<br>0-633-0405 |
|-------------------------------------------|--------|-------------------------------------|--------------------|--------|----------------------|------|----------------|-------------------------------|
| 3rd                                       | NOT TO | PART DIMENSIONS MAY DIFFER SLIGHTLY | INCH UNITS USED FO | )R     | UNLESS OTHERWISE     | inch | LATEST VERSION | CUEET 1 OF 1                  |
| ₩ ANGLE                                   | SCALE  | DUE TO MANUFACTURER'S VARIANCES     | PART DESIGN        |        | SPECIFIED UNITS ARE: | [mm] | 8/31/2023      | SHEET 1 OF 1                  |