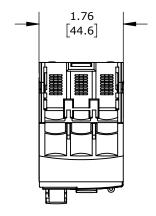

PUSHBUTTON, 23A, THERMAL OVERLOAD, 17-23 ADJUSTABLE, 327A INSTANTANEOUS TRIP RATING, 45mm FRAME.

| SCHNEIDER ELECTRIC MANUAL MOTOR PROTECTOR |        |                                     |                    | GP2E21 |                      |      |                | ationDirect.com<br>0-633-0405 |
|-------------------------------------------|--------|-------------------------------------|--------------------|--------|----------------------|------|----------------|-------------------------------|
| 3rd                                       | NOT TO | PART DIMENSIONS MAY DIFFER SLIGHTLY | INCH UNITS USED FO | )R     | UNLESS OTHERWISE     | inch | LATEST VERSION | CUEET 1 OF 1                  |
| ₩ ANGLE                                   | SCALE  | DUE TO MANUFACTURER'S VARIANCES     | PART DESIGN        |        | SPECIFIED UNITS ARE: | [mm] | 8/31/2023      | SHEET 1 OF 1                  |