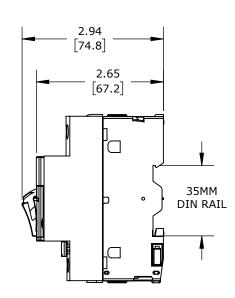

PUSHBUTTON, 23A, THERMAL OVERLOAD, 17-23 ADJUSTABLE, 327A INSTANTANEOUS TRIP RATING, 45mm FRAME.

| SCHNEIDER ELECTRIC MANUAL MOTOR PROTECTOR |        |                                     |                    | GP2E21 |                      |      |                | ationDirect.com<br>0-633-0405 |
|-------------------------------------------|--------|-------------------------------------|--------------------|--------|----------------------|------|----------------|-------------------------------|
| 3rd                                       | NOT TO | PART DIMENSIONS MAY DIFFER SLIGHTLY | INCH UNITS USED FO | )R     | UNLESS OTHERWISE     | inch | LATEST VERSION | CUEET 1 OF 1                  |
| ₩ ANGLE                                   | SCALE  | DUE TO MANUFACTURER'S VARIANCES     | PART DESIGN        |        | SPECIFIED UNITS ARE: | [mm] | 8/31/2023      | SHEET 1 OF 1                  |