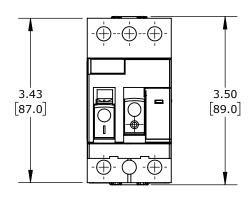

PUSHBUTTON, 23A, THERMAL OVERLOAD, 17-23 ADJUSTABLE, 327A INSTANTANEOUS TRIP RATING, 45mm FRAME.

| SCHNEIDER ELECTRIC MANUAL MOTOR PROTECTOR |        |                                     |                    | GP2E21 |                      |      |                | ationDirect.com<br>0-633-0405 |
|-------------------------------------------|--------|-------------------------------------|--------------------|--------|----------------------|------|----------------|-------------------------------|
| 3rd                                       | NOT TO | PART DIMENSIONS MAY DIFFER SLIGHTLY | INCH UNITS USED FO | )R     | UNLESS OTHERWISE     | inch | LATEST VERSION | CUEET 1 OF 1                  |
| ₩ ANGLE                                   | SCALE  | DUE TO MANUFACTURER'S VARIANCES     | PART DESIGN        |        | SPECIFIED UNITS ARE: | [mm] | 8/31/2023      | SHEET 1 OF 1                  |