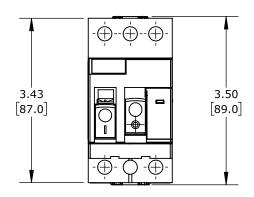

PUSHBUTTON, 18A, THERMAL OVERLOAD, 13-18 ADJUSTABLE, 223A INSTANTANEOUS TRIP RATING, 45mm FRAME.

| SCHNEIDER ELECTRIC MANUAL MOTOR PROTECTOR |         |                                     |                    | GP2E20 |                      |      |                | ationDirect.com<br>00-633-0405 |
|-------------------------------------------|---------|-------------------------------------|--------------------|--------|----------------------|------|----------------|--------------------------------|
| 3rd                                       | NOT TO  | PART DIMENSIONS MAY DIFFER SLIGHTLY | INCH UNITS USED FO | )R     | UNLESS OTHERWISE     | inch | LATEST VERSION | CUEET 1 OF 1                   |
| ₩₩ ANGI                                   | F SCALE | DUE TO MANUFACTURER'S VARIANCES     | PART DESIGN        |        | SPECIFIED UNITS ARE: | [mm] | 8/31/2023      | SHEET 1 OF 1                   |