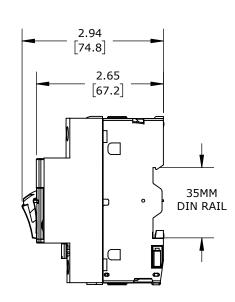

PUSHBUTTON, 18A, THERMAL OVERLOAD, 13-18 ADJUSTABLE, 223A INSTANTANEOUS TRIP RATING, 45mm FRAME.

| SCHNEIDER ELECTRIC MANUAL MOTOR PROTECTOR |         |                                     |                    | GP2E20 |                      |      |                | ationDirect.com<br>00-633-0405 |
|-------------------------------------------|---------|-------------------------------------|--------------------|--------|----------------------|------|----------------|--------------------------------|
| 3rd                                       | NOT TO  | PART DIMENSIONS MAY DIFFER SLIGHTLY | INCH UNITS USED FO | )R     | UNLESS OTHERWISE     | inch | LATEST VERSION | CUEET 1 OF 1                   |
| ₩₩ ANGI                                   | F SCALE | DUE TO MANUFACTURER'S VARIANCES     | PART DESIGN        |        | SPECIFIED UNITS ARE: | [mm] | 8/31/2023      | SHEET 1 OF 1                   |