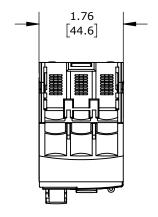

PUSHBUTTON, 18A, THERMAL OVERLOAD, 13-18 ADJUSTABLE, 223A INSTANTANEOUS TRIP RATING, 45mm FRAME.

| SCHNEIDER ELECTRIC MANUAL MOTOR PROTECTOR |         |                                     |                    | GP2E20 |                      |      |                | ationDirect.com<br>00-633-0405 |
|-------------------------------------------|---------|-------------------------------------|--------------------|--------|----------------------|------|----------------|--------------------------------|
| 3rd                                       | NOT TO  | PART DIMENSIONS MAY DIFFER SLIGHTLY | INCH UNITS USED FO | )R     | UNLESS OTHERWISE     | inch | LATEST VERSION | CUEET 1 OF 1                   |
| ₩₩ ANGI                                   | F SCALE | DUE TO MANUFACTURER'S VARIANCES     | PART DESIGN        |        | SPECIFIED UNITS ARE: | [mm] | 8/31/2023      | SHEET 1 OF 1                   |