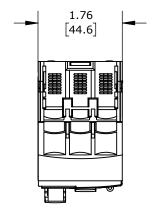

PUSHBUTTON, 14A, THERMAL OVERLOAD, 9-14 ADJUSTABLE, 170A INSTANTANEOUS TRIP RATING, 45mm FRAME.

| SCHNEIDER ELECTRIC MANUAL MOTOR PROTECTOR |       |        |                                     |                    | G  | P2E16                |      |                | ationDirect.com<br>00-633-0405 |
|-------------------------------------------|-------|--------|-------------------------------------|--------------------|----|----------------------|------|----------------|--------------------------------|
| $\bigoplus \Box$                          | 3rd   | NOT TO | PART DIMENSIONS MAY DIFFER SLIGHTLY | INCH UNITS USED FO | )R | UNLESS OTHERWISE     | inch | LATEST VERSION | CUEET 1 OF 1                   |
|                                           | ANGLE | SCALE  | DUE TO MANUFACTURER'S VARIANCES     | PART DESIGN        |    | SPECIFIED UNITS ARE: | [mm] | 8/31/2023      | SHEET 1 OF 1                   |