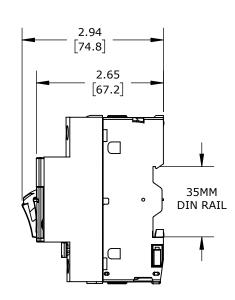

PUSHBUTTON, 14A, THERMAL OVERLOAD, 9-14 ADJUSTABLE, 170A INSTANTANEOUS TRIP RATING, 45mm FRAME.

| SCHNEIDER ELECTRIC MANUAL MOTOR PROTECTOR |       |        |                                     |                    | G  | P2E16                |      |                | ationDirect.com<br>00-633-0405 |
|-------------------------------------------|-------|--------|-------------------------------------|--------------------|----|----------------------|------|----------------|--------------------------------|
| $\bigoplus \Box$                          | 3rd   | NOT TO | PART DIMENSIONS MAY DIFFER SLIGHTLY | INCH UNITS USED FO | )R | UNLESS OTHERWISE     | inch | LATEST VERSION | CUEET 1 OF 1                   |
|                                           | ANGLE | SCALE  | DUE TO MANUFACTURER'S VARIANCES     | PART DESIGN        |    | SPECIFIED UNITS ARE: | [mm] | 8/31/2023      | SHEET 1 OF 1                   |