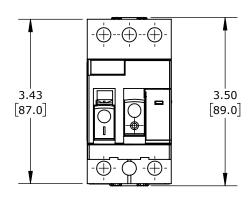

PUSHBUTTON, 14A, THERMAL OVERLOAD, 9-14 ADJUSTABLE, 170A INSTANTANEOUS TRIP RATING, 45mm FRAME.

| SCHNEIDER ELECTRIC MANUAL MOTOR PROTECTOR |       |        |                                     |                    | G  | P2E16                |      |                | ationDirect.com<br>00-633-0405 |
|-------------------------------------------|-------|--------|-------------------------------------|--------------------|----|----------------------|------|----------------|--------------------------------|
| $\bigoplus \Box$                          | 3rd   | NOT TO | PART DIMENSIONS MAY DIFFER SLIGHTLY | INCH UNITS USED FO | )R | UNLESS OTHERWISE     | inch | LATEST VERSION | CUEET 1 OF 1                   |
|                                           | ANGLE | SCALE  | DUE TO MANUFACTURER'S VARIANCES     | PART DESIGN        |    | SPECIFIED UNITS ARE: | [mm] | 8/31/2023      | SHEET 1 OF 1                   |