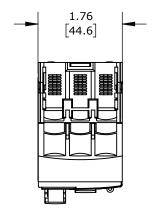

PUSHBUTTON, 10A, THERMAL OVERLOAD, 6-10 ADJUSTABLE, 138A INSTANTANEOUS TRIP RATING, 45mm FRAME.

| SCHNEIDER ELECTRIC MANUAL MOTOR PROTECTOR |       |        |                                     |                    | G  | P2E14                |      |                | ationDirect.com<br>00-633-0405 |
|-------------------------------------------|-------|--------|-------------------------------------|--------------------|----|----------------------|------|----------------|--------------------------------|
| $\bigoplus$                               | 3rd   | NOT TO | PART DIMENSIONS MAY DIFFER SLIGHTLY | INCH UNITS USED FO | )R | UNLESS OTHERWISE     | inch | LATEST VERSION | CUEET 1 OF 1                   |
|                                           | ANGLE | SCALE  | DUE TO MANUFACTURER'S VARIANCES     | PART DESIGN        |    | SPECIFIED UNITS ARE: | [mm] | 8/31/2023      | SHEET 1 OF 1                   |