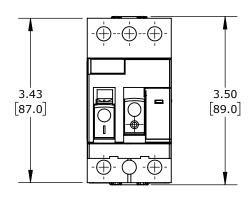

PUSHBUTTON, 10A, THERMAL OVERLOAD, 6-10 ADJUSTABLE, 138A INSTANTANEOUS TRIP RATING, 45mm FRAME.

| SCHNEIDER ELECTRIC MANUAL MOTOR PROTECTOR |       |        |                                     |                    | G  | P2E14                |      |                | ationDirect.com<br>00-633-0405 |
|-------------------------------------------|-------|--------|-------------------------------------|--------------------|----|----------------------|------|----------------|--------------------------------|
| $\bigoplus$                               | 3rd   | NOT TO | PART DIMENSIONS MAY DIFFER SLIGHTLY | INCH UNITS USED FO | )R | UNLESS OTHERWISE     | inch | LATEST VERSION | CUEET 1 OF 1                   |
|                                           | ANGLE | SCALE  | DUE TO MANUFACTURER'S VARIANCES     | PART DESIGN        |    | SPECIFIED UNITS ARE: | [mm] | 8/31/2023      | SHEET 1 OF 1                   |