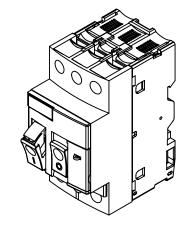

PUSHBUTTON, 10A, THERMAL OVERLOAD, 6-10 ADJUSTABLE, 138A INSTANTANEOUS TRIP RATING, 45mm FRAME.

| SCHNEIDER ELECTRIC MANUAL MOTOR PROTECTOR |       |        |                                     |                    | G  | P2E14                |      |                | ationDirect.com<br>00-633-0405 |
|-------------------------------------------|-------|--------|-------------------------------------|--------------------|----|----------------------|------|----------------|--------------------------------|
| $\bigoplus$                               | 3rd   | NOT TO | PART DIMENSIONS MAY DIFFER SLIGHTLY | INCH UNITS USED FO | )R | UNLESS OTHERWISE     | inch | LATEST VERSION | CUEET 1 OF 1                   |
|                                           | ANGLE | SCALE  | DUE TO MANUFACTURER'S VARIANCES     | PART DESIGN        |    | SPECIFIED UNITS ARE: | [mm] | 8/31/2023      | SHEET 1 OF 1                   |