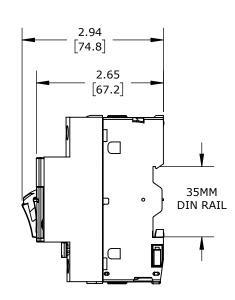

PUSHBUTTON, 10A, THERMAL OVERLOAD, 6-10 ADJUSTABLE, 138A INSTANTANEOUS TRIP RATING, 45mm FRAME.

| SCHNEIDER ELECTRIC MANUAL MOTOR PROTECTOR |       |        |                                     |                    | G  | P2E14                |      |                | ationDirect.com<br>00-633-0405 |
|-------------------------------------------|-------|--------|-------------------------------------|--------------------|----|----------------------|------|----------------|--------------------------------|
| $\bigoplus$                               | 3rd   | NOT TO | PART DIMENSIONS MAY DIFFER SLIGHTLY | INCH UNITS USED FO | )R | UNLESS OTHERWISE     | inch | LATEST VERSION | CUEET 1 OF 1                   |
|                                           | ANGLE | SCALE  | DUE TO MANUFACTURER'S VARIANCES     | PART DESIGN        |    | SPECIFIED UNITS ARE: | [mm] | 8/31/2023      | SHEET 1 OF 1                   |