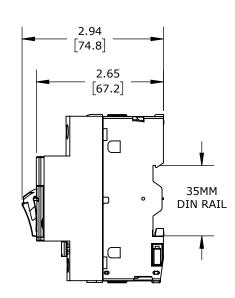

PUSHBUTTON, 6.3A, THERMAL OVERLOAD, 4-6.3 ADJUSTABLE, 78A INSTANTANEOUS TRIP RATING, 45mm FRAME.

| SCHNEIDER ELECTRIC MANUAL MOTOR PROTECTOR |        |                                     |                    | GP2E10 |                      |      |                | AutomationDirect.com<br>1-800-633-0405 |  |
|-------------------------------------------|--------|-------------------------------------|--------------------|--------|----------------------|------|----------------|----------------------------------------|--|
| 3rd                                       | NOT TO | PART DIMENSIONS MAY DIFFER SLIGHTLY | INCH UNITS USED FO | R      | UNLESS OTHERWISE     | inch | LATEST VERSION | CUEET 1 OF 1                           |  |
| <br>ANGLE                                 | SCALE  | DUE TO MANUFACTURER'S VARIANCES     | PART DESIGN        |        | SPECIFIED UNITS ARE: | [mm] | 8/31/2023      | SHEET 1 OF 1                           |  |