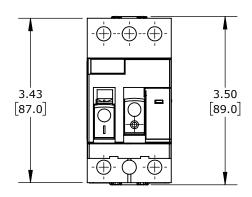

PUSHBUTTON, 6.3A, THERMAL OVERLOAD, 4-6.3 ADJUSTABLE, 78A INSTANTANEOUS TRIP RATING, 45mm FRAME.

| SCHNEIDER ELECTRIC MANUAL MOTOR PROTECTOR |        |                                     |                    | GP2E10 |                      |      |                | AutomationDirect.com<br>1-800-633-0405 |  |
|-------------------------------------------|--------|-------------------------------------|--------------------|--------|----------------------|------|----------------|----------------------------------------|--|
| 3rd                                       | NOT TO | PART DIMENSIONS MAY DIFFER SLIGHTLY | INCH UNITS USED FO | R      | UNLESS OTHERWISE     | inch | LATEST VERSION | CUEET 1 OF 1                           |  |
| <br>ANGLE                                 | SCALE  | DUE TO MANUFACTURER'S VARIANCES     | PART DESIGN        |        | SPECIFIED UNITS ARE: | [mm] | 8/31/2023      | SHEET 1 OF 1                           |  |