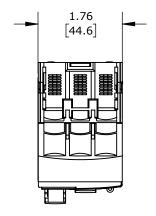

PUSHBUTTON, 6.3A, THERMAL OVERLOAD, 4-6.3 ADJUSTABLE, 78A INSTANTANEOUS TRIP RATING, 45mm FRAME.

| SCHNEIDER ELECTRIC MANUAL MOTOR PROTECTOR |        |                                     |                    | GP2E10 |                      |      |                | AutomationDirect.com<br>1-800-633-0405 |  |
|-------------------------------------------|--------|-------------------------------------|--------------------|--------|----------------------|------|----------------|----------------------------------------|--|
| 3rd                                       | NOT TO | PART DIMENSIONS MAY DIFFER SLIGHTLY | INCH UNITS USED FO | R      | UNLESS OTHERWISE     | inch | LATEST VERSION | CUEET 1 OF 1                           |  |
| <br>ANGLE                                 | SCALE  | DUE TO MANUFACTURER'S VARIANCES     | PART DESIGN        |        | SPECIFIED UNITS ARE: | [mm] | 8/31/2023      | SHEET 1 OF 1                           |  |