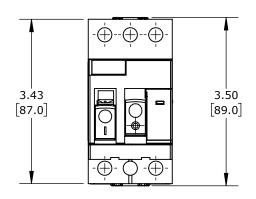

PUSHBUTTON, 4A, THERMAL OVERLOAD, 2.5-4 ADJUSTABLE, 51A INSTANTANEOUS TRIP RATING, 45mm FRAME.

| SCHNEIDER ELECTRIC MANUAL MOTOR PROTECTOR |        |                                     |                    | GP2E08 |                      |      |                | ationDirect.com<br>0-633-0405 |
|-------------------------------------------|--------|-------------------------------------|--------------------|--------|----------------------|------|----------------|-------------------------------|
| 3rd                                       | NOT TO | PART DIMENSIONS MAY DIFFER SLIGHTLY | INCH UNITS USED FO | )R     | UNLESS OTHERWISE     | inch | LATEST VERSION | CUEET 1 OF 1                  |
| ₩ ANGLE                                   | SCALE  | DUE TO MANUFACTURER'S VARIANCES     | PART DESIGN        |        | SPECIFIED UNITS ARE: | [mm] | 8/31/2023      | SHEET 1 OF 1                  |