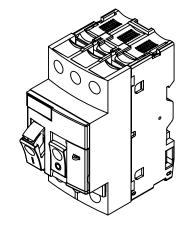

PUSHBUTTON, 4A, THERMAL OVERLOAD, 2.5-4 ADJUSTABLE, 51A INSTANTANEOUS TRIP RATING, 45mm FRAME.

| SCHNEIDER ELECTRIC MANUAL MOTOR PROTECTOR |        |                                     |                    | GP2E08 |                      |      |                | ationDirect.com<br>0-633-0405 |
|-------------------------------------------|--------|-------------------------------------|--------------------|--------|----------------------|------|----------------|-------------------------------|
| 3rd                                       | NOT TO | PART DIMENSIONS MAY DIFFER SLIGHTLY | INCH UNITS USED FO | )R     | UNLESS OTHERWISE     | inch | LATEST VERSION | CUEET 1 OF 1                  |
| ₩ ANGLE                                   | SCALE  | DUE TO MANUFACTURER'S VARIANCES     | PART DESIGN        |        | SPECIFIED UNITS ARE: | [mm] | 8/31/2023      | SHEET 1 OF 1                  |