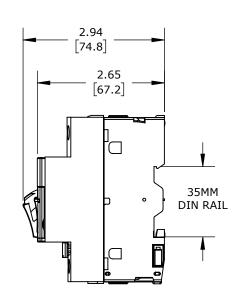

PUSHBUTTON, 4A, THERMAL OVERLOAD, 2.5-4 ADJUSTABLE, 51A INSTANTANEOUS TRIP RATING, 45mm FRAME.

| SCHNEIDER ELECTRIC MANUAL MOTOR PROTECTOR |        |                                     |                    | GP2E08 |                      |      |                | ationDirect.com<br>0-633-0405 |
|-------------------------------------------|--------|-------------------------------------|--------------------|--------|----------------------|------|----------------|-------------------------------|
| 3rd                                       | NOT TO | PART DIMENSIONS MAY DIFFER SLIGHTLY | INCH UNITS USED FO | )R     | UNLESS OTHERWISE     | inch | LATEST VERSION | CUEET 1 OF 1                  |
| ₩ ANGLE                                   | SCALE  | DUE TO MANUFACTURER'S VARIANCES     | PART DESIGN        |        | SPECIFIED UNITS ARE: | [mm] | 8/31/2023      | SHEET 1 OF 1                  |