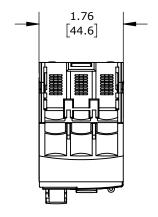

PUSHBUTTON, 4A, THERMAL OVERLOAD, 2.5-4 ADJUSTABLE, 51A INSTANTANEOUS TRIP RATING, 45mm FRAME.

| SCHNEIDER ELECTRIC MANUAL MOTOR PROTECTOR |        |                                     |                    | GP2E08 |                      |      |                | ationDirect.com<br>0-633-0405 |
|-------------------------------------------|--------|-------------------------------------|--------------------|--------|----------------------|------|----------------|-------------------------------|
| 3rd                                       | NOT TO | PART DIMENSIONS MAY DIFFER SLIGHTLY | INCH UNITS USED FO | )R     | UNLESS OTHERWISE     | inch | LATEST VERSION | CUEET 1 OF 1                  |
| ₩ ANGLE                                   | SCALE  | DUE TO MANUFACTURER'S VARIANCES     | PART DESIGN        |        | SPECIFIED UNITS ARE: | [mm] | 8/31/2023      | SHEET 1 OF 1                  |