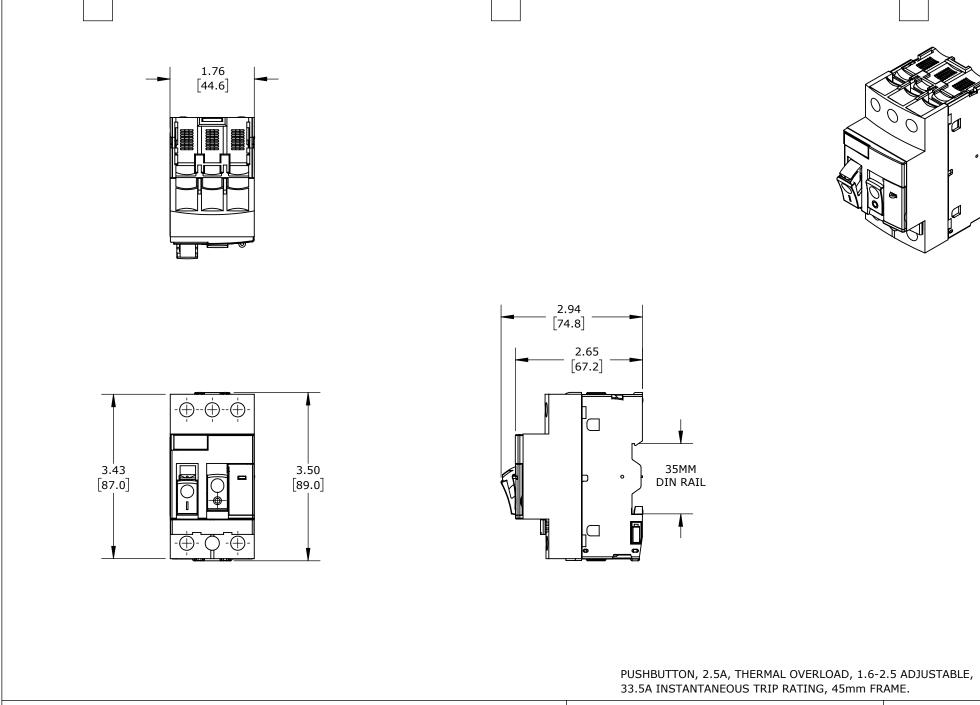

|   | SCHNEIDER ELECTRIC MANUAL MOTOR PROTECTOR |       |        |                                     |                    | GP2E07 |                      |      |                | nationDirect.com<br>00-633-0405 |
|---|-------------------------------------------|-------|--------|-------------------------------------|--------------------|--------|----------------------|------|----------------|---------------------------------|
| 4 | $\mathbf{F}$                              | 3rd   | NOT TO | PART DIMENSIONS MAY DIFFER SLIGHTLY | INCH UNITS USED FO | )R     | UNLESS OTHERWISE     | inch | LATEST VERSION | SHEET 1 OF 1                    |
| 6 | $\psi \square$                            | ANGLE | SCALE  | DUE TO MANUFACTURER'S VARIANCES     | PART DESIGN        |        | SPECIFIED UNITS ARE: | [mm] | 8/31/2023      | SHEET 1 OF 1                    |