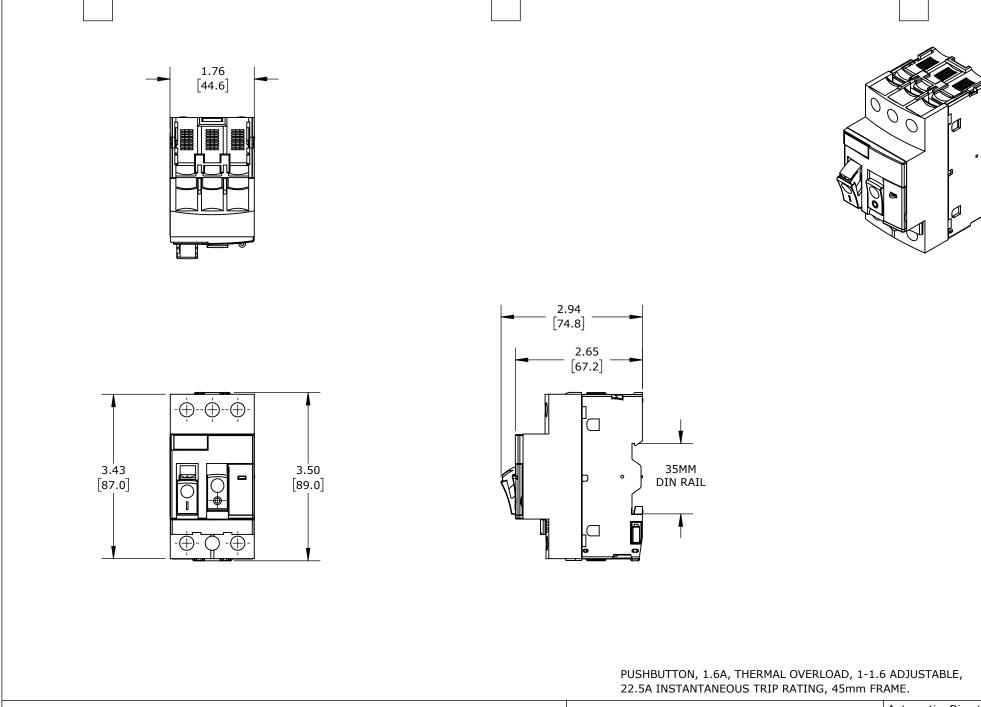

| SCHNEIDER ELECTRIC MANUAL MOTOR PROTECTOR |              |                 |                                                                        |                                   | GP2E06 |                                          |              |                             | ationDirect.com<br>00-633-0405 |
|-------------------------------------------|--------------|-----------------|------------------------------------------------------------------------|-----------------------------------|--------|------------------------------------------|--------------|-----------------------------|--------------------------------|
| $\bigcirc \square$                        | 3rd<br>ANGLE | NOT TO<br>SCALE | PART DIMENSIONS MAY DIFFER SLIGHTLY<br>DUE TO MANUFACTURER'S VARIANCES | INCH UNITS USED FO<br>PART DESIGN | )R     | UNLESS OTHERWISE<br>SPECIFIED UNITS ARE: | inch<br>[mm] | LATEST VERSION<br>8/31/2023 | SHEET 1 OF 1                   |
|                                           | ANGLL        | SCALL           | DOE TO TRANSFRETORER S WARMAGES                                        | PART DESIGN                       |        | SI ECH IED UNITS / IKE.                  | []           | 0/31/2023                   |                                |