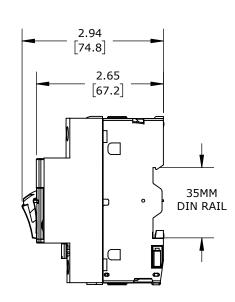

PUSHBUTTON, 1A, THERMAL OVERLOAD, 0.63-1 ADJUSTABLE, 13A INSTANTANEOUS TRIP RATING, 45mm FRAME.

| SCHNEIDER ELECTRIC MANUAL MOTOR PROTECTOR |       |        |                                     |                    | G | P2E05                |      |                | ationDirect.com<br>00-633-0405 |
|-------------------------------------------|-------|--------|-------------------------------------|--------------------|---|----------------------|------|----------------|--------------------------------|
| $\oplus \Box$                             | 3rd   | NOT TO | PART DIMENSIONS MAY DIFFER SLIGHTLY | INCH UNITS USED FO | R | UNLESS OTHERWISE     | inch | LATEST VERSION | CUEET 1 OF 1                   |
|                                           | ANGLE | SCALE  | DUE TO MANUFACTURER'