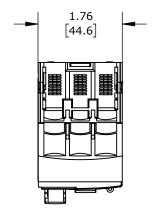

PUSHBUTTON, 1A, THERMAL OVERLOAD, 0.63-1 ADJUSTABLE, 13A INSTANTANEOUS TRIP RATING, 45mm FRAME.

| SCHNEIDER ELECTRIC MANUAL MOTOR PROTECTOR |       |        |                                     |                    | G | P2E05                |      |                | ationDirect.com<br>00-633-0405 |
|-------------------------------------------|-------|--------|-------------------------------------|--------------------|---|----------------------|------|----------------|--------------------------------|
| $\oplus \Box$                             | 3rd   | NOT TO | PART DIMENSIONS MAY DIFFER SLIGHTLY | INCH UNITS USED FO | R | UNLESS OTHERWISE     | inch | LATEST VERSION | CUEET 1 OF 1                   |
|                                           | ANGLE | SCALE  | DUE TO MANUFAC