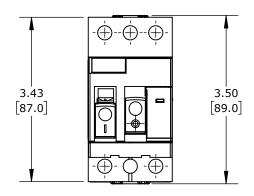

PUSHBUTTON, 1A, THERMAL OVERLOAD, 0.63-1 ADJUSTABLE, 13A INSTANTANEOUS TRIP RATING, 45mm FRAME.

| SCHNEIDER ELECTRIC MANUAL MOTOR PROTECTOR |       |        |                                     |                    | G | P2E05                |      |                | ationDirect.com<br>00-633-0405 |
|-------------------------------------------|-------|--------|-------------------------------------|--------------------|---|----------------------|------|----------------|--------------------------------|
| $\oplus \Box$                             | 3rd   | NOT TO | PART DIMENSIONS MAY DIFFER SLIGHTLY | INCH UNITS USED FO | R | UNLESS OTHERWISE     | inch | LATEST VERSION | CUEET 1 OF 1                   |
|                                           | ANGLE | SCALE  | DUE TO MANUFACTURE