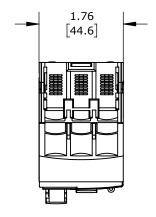

PUSHBUTTON, 0.63A, THERMAL OVERLOAD, 0.40-0.63 ADJUSTABLE, 8A INSTANTANEOUS TRIP RATING, 45mm FRAME.

| SCHNEIDER ELECTRIC MANUAL MOTOR PROTECTOR |        |                                     |                    | GP2E04 |                      |      |                | ationDirect.com<br>0-633-0405 |
|-------------------------------------------|--------|-------------------------------------|--------------------|--------|----------------------|------|----------------|-------------------------------|
| 3rd                                       | NOT TO | PART DIMENSIONS MAY DIFFER SLIGHTLY | INCH UNITS USED FO | )R     | UNLESS OTHERWISE     | inch | LATEST VERSION | CUEET 1 OF 1                  |
| ANGLE                                     | SCALE  | DUE TO MANUFACTURER'S VARIANCES     | PART DESIGN        |        | SPECIFIED UNITS ARE: | [mm] | 8/31/2023      | SHEET 1 OF 1                  |