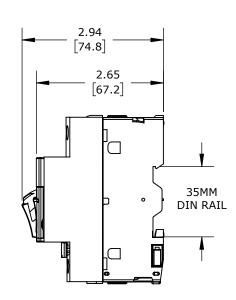

PUSHBUTTON, 0.63A, THERMAL OVERLOAD, 0.40-0.63 ADJUSTABLE, 8A INSTANTANEOUS TRIP RATING, 45mm FRAME.

| SCHNEIDER ELECTRIC MANUAL MOTOR PROTECTOR |        |                                     |                    | GP2E04 |                      |      |                | ationDirect.com<br>0-633-0405 |
|-------------------------------------------|--------|-------------------------------------|--------------------|--------|----------------------|------|----------------|-------------------------------|
| 3rd                                       | NOT TO | PART DIMENSIONS MAY DIFFER SLIGHTLY | INCH UNITS USED FO | )R     | UNLESS OTHERWISE     | inch | LATEST VERSION | CUEET 1 OF 1                  |
| ANGLE                                     | SCALE  | DUE TO MANUFACTURER'S VARIANCES     | PART DESIGN        |        | SPECIFIED UNITS ARE: | [mm] | 8/31/2023      | SHEET 1 OF 1                  |