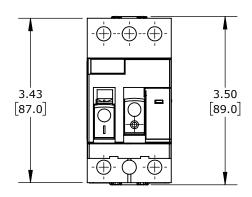

PUSHBUTTON, 0.63A, THERMAL OVERLOAD, 0.40-0.63 ADJUSTABLE, 8A INSTANTANEOUS TRIP RATING, 45mm FRAME.

| SCHNEIDER ELECTRIC MANUAL MOTOR PROTECTOR |        |                                     |                    | GP2E04 |                      |      |                | ationDirect.com<br>0-633-0405 |
|-------------------------------------------|--------|-------------------------------------|--------------------|--------|----------------------|------|----------------|-------------------------------|
| 3rd                                       | NOT TO | PART DIMENSIONS MAY DIFFER SLIGHTLY | INCH UNITS USED FO | )R     | UNLESS OTHERWISE     | inch | LATEST VERSION | CUEET 1 OF 1                  |
| ANGLE                                     | SCALE  | DUE TO MANUFACTURER'S VARIANCES     | PART DESIGN        |        | SPECIFIED UNITS ARE: | [mm] | 8/31/2023      | SHEET 1 OF 1                  |