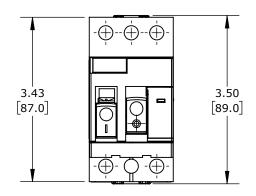

PUSHBUTTON, 0.4A, THERMAL OVERLOAD, 0.25-0.40 ADJUSTABLE, 5A INSTANTANEOUS TRIP RATING, 45mm FRAME.

| SCHNEIDER ELECTRIC MANUAL MOTOR PROTECTOR |       |        |                                     |                    | G  | P2E03                |      |                | ationDirect.com<br>00-633-0405 |
|-------------------------------------------|-------|--------|-------------------------------------|--------------------|----|----------------------|------|----------------|--------------------------------|
| $\oplus \Box$                             | 3rd   | NOT TO | PART DIMENSIONS MAY DIFFER SLIGHTLY | INCH UNITS USED FO | )R | UNLESS OTHERWISE     | inch | LATEST VERSION | CUEET 1 OF 1                   |
|                                           | ANGLE | SCALE  | DUE TO MANUFACTURER'S VARIANCES     | PART DESIGN        |    | SPECIFIED UNITS ARE: | [mm] | 8/31/2023      | SHEET 1 OF 1                   |