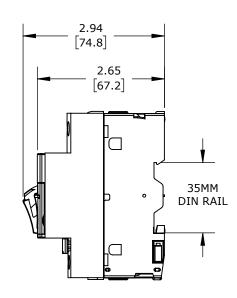

PUSHBUTTON, 0.4A, THERMAL OVERLOAD, 0.25-0.40 ADJUSTABLE, 5A INSTANTANEOUS TRIP RATING, 45mm FRAME.

| SCHNEIDER ELECTRIC MANUAL MOTOR PROTECTOR |       |        |                                     |                    | G  | P2E03                |      |                | ationDirect.com<br>00-633-0405 |
|-------------------------------------------|-------|--------|-------------------------------------|--------------------|----|----------------------|------|----------------|--------------------------------|
| $\oplus \Box$                             | 3rd   | NOT TO | PART DIMENSIONS MAY DIFFER SLIGHTLY | INCH UNITS USED FO | )R | UNLESS OTHERWISE     | inch | LATEST VERSION | CUEET 1 OF 1                   |
|                                           | ANGLE | SCALE  | DUE TO MANUFACTURER'S VARIANCES     | PART DESIGN        |    | SPECIFIED UNITS ARE: | [mm] | 8/31/2023      | SHEET 1 OF 1                   |