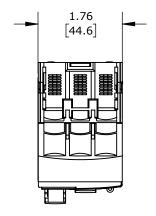

PUSHBUTTON, 0.4A, THERMAL OVERLOAD, 0.25-0.40 ADJUSTABLE, 5A INSTANTANEOUS TRIP RATING, 45mm FRAME.

| SCHNEIDER ELECTRIC MANUAL MOTOR PROTECTOR |       |        |                                     |                    | G  | P2E03                |      |                | ationDirect.com<br>00-633-0405 |
|-------------------------------------------|-------|--------|-------------------------------------|--------------------|----|----------------------|------|----------------|--------------------------------|
| $\oplus \Box$                             | 3rd   | NOT TO | PART DIMENSIONS MAY DIFFER SLIGHTLY | INCH UNITS USED FO | )R | UNLESS OTHERWISE     | inch | LATEST VERSION | CUEET 1 OF 1                   |
|                                           | ANGLE | SCALE  | DUE TO MANUFACTURER'S VARIANCES     | PART DESIGN        |    | SPECIFIED UNITS ARE: | [mm] | 8/31/2023      | SHEET 1 OF 1                   |