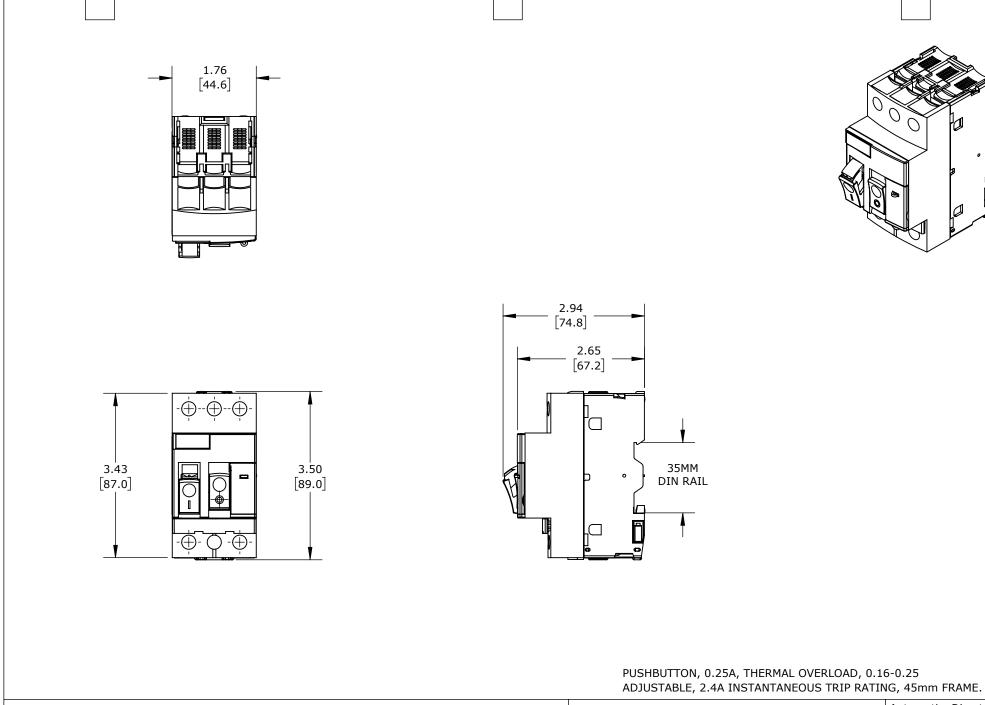

| SCHNEIDER ELECTRIC MANUAL MOTOR PROTECTOR |      |        |                                     |                     | GP2E02 |                      |      | AutomationDirect.com<br>1-800-633-0405 |      |              |
|-------------------------------------------|------|--------|-------------------------------------|---------------------|--------|----------------------|------|----------------------------------------|------|--------------|
|                                           | 3rd  | NOT TO | PART DIMENSIONS MAY DIFFER SLIGHTLY | INCH UNITS USED FOR |        | UNLESS OTHERWISE     | inch | LATEST VERS                            | SION | SHEET 1 OF 1 |
|                                           | NGLE | SCALE  | DUE TO MANUFACTURER'S VARIANCES     | PART DESIGN         |        | SPECIFIED UNITS ARE: | [mm] | 8/31/2023                              |      | SHEETTOFT    |