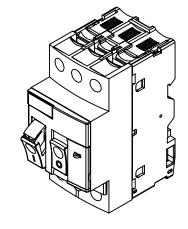

PUSHBUTTON, 0.16A, THERMAL OVERLOAD, 0.1-0.16 ADJUSTABLE, 1.5A INSTANTANEOUS TRIP RATING, 45mm FRAME.

| 5     | SCHNEIDER ELECTRIC MANUAL MOTOR PROTECTOR |       |        |                                     |                    | GP2E01 |                      |      |                | AutomationDirect.com<br>1-800-633-0405 |   |
|-------|-------------------------------------------|-------|--------|-------------------------------------|--------------------|--------|----------------------|------|----------------|----------------------------------------|---|
| a     |                                           | 3rd   | NOT TO | PART DIMENSIONS MAY DIFFER SLIGHTLY | INCH UNITS USED FO | )R     | UNLESS OTHERWISE     | inch | LATEST VERSION | CUEET 1 OF 1                           | ł |
| $\nu$ | <del>) </del>                             | ANGLE | SCALE  | DUE TO MANUFACTURER'S VARIANCES     | PART DESIGN        |        | SPECIFIED UNITS ARE: | [mm] | 8/31/2023      | SHEET 1 OF 1                           | ı |