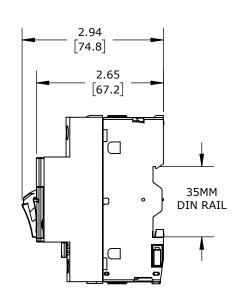

PUSHBUTTON, 0.16A, THERMAL OVERLOAD, 0.1-0.16 ADJUSTABLE, 1.5A INSTANTANEOUS TRIP RATING, 45mm FRAME.

| 5     | SCHNEIDER ELECTRIC MANUAL MOTOR PROTECTOR |       |        |                                     |                    | GP2E01 |                      |      |                | AutomationDirect.com<br>1-800-633-0405 |   |
|-------|-------------------------------------------|-------|--------|-------------------------------------|--------------------|--------|----------------------|------|----------------|----------------------------------------|---|
| a     |                                           | 3rd   | NOT TO | PART DIMENSIONS MAY DIFFER SLIGHTLY | INCH UNITS USED FO | )R     | UNLESS OTHERWISE     | inch | LATEST VERSION | CUEET 1 OF 1                           | ł |
| $\nu$ | <del>) </del>                             | ANGLE | SCALE  | DUE TO MANUFACTURER'S VARIANCES     | PART DESIGN        |        | SPECIFIED UNITS ARE: | [mm] | 8/31/2023      | SHEET 1 OF 1                           | ı |