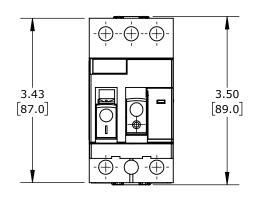

PUSHBUTTON, 0.16A, THERMAL OVERLOAD, 0.1-0.16 ADJUSTABLE, 1.5A INSTANTANEOUS TRIP RATING, 45mm FRAME.

| 5     | SCHNEIDER ELECTRIC MANUAL MOTOR PROTECTOR |       |        |                                     |                    | GP2E01 |                      |      |                | AutomationDirect.com<br>1-800-633-0405 |   |
|-------|-------------------------------------------|-------|--------|-------------------------------------|--------------------|--------|----------------------|------|----------------|----------------------------------------|---|
| a     |                                           | 3rd   | NOT TO | PART DIMENSIONS MAY DIFFER SLIGHTLY | INCH UNITS USED FO | )R     | UNLESS OTHERWISE     | inch | LATEST VERSION | CUEET 1 OF 1                           | ł |
| $\nu$ | <del>) </del>                             | ANGLE | SCALE  | DUE TO MANUFACTURER'S VARIANCES     | PART DESIGN        |        | SPECIFIED UNITS ARE: | [mm] | 8/31/2023      | SHEET 1 OF 1                           | ı |