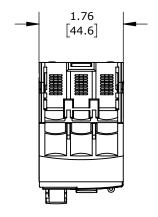

PUSHBUTTON, 0.16A, THERMAL OVERLOAD, 0.1-0.16 ADJUSTABLE, 1.5A INSTANTANEOUS TRIP RATING, 45mm FRAME.

| 5     | SCHNEIDER ELECTRIC MANUAL MOTOR PROTECTOR |       |        |                                     |                    | GP2E01 |                      |      |                | AutomationDirect.com<br>1-800-633-0405 |   |
|-------|-------------------------------------------|-------|--------|-------------------------------------|--------------------|--------|----------------------|------|----------------|----------------------------------------|---|
| a     |                                           | 3rd   | NOT TO | PART DIMENSIONS MAY DIFFER SLIGHTLY | INCH UNITS USED FO | )R     | UNLESS OTHERWISE     | inch | LATEST VERSION | CUEET 1 OF 1                           | ł |
| $\nu$ | <del>) </del>                             | ANGLE | SCALE  | DUE TO MANUFACTURER'S VARIANCES     | PART DESIGN        |        | SPECIFIED UNITS ARE: | [mm] | 8/31/2023      | SHEET 1 OF 1                           | ı |