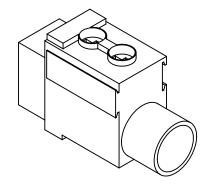

115A, 1000 VAC/VDC, 1 OPENINGS, 1 TO 14 AWG COPPER ONLY. PACKAGE OF 8. FOR USE WITH GLADIATOR GMCBU SERIES UL489 BUSBARS

| GLADIATOR DIRECT FEED WIRING LUG |        |                                     |                  | GMCBU-BBM-BFT |                      |        | AutomationDirect.com<br>1-800-633-0405 |      |              |
|----------------------------------|--------|-------------------------------------|------------------|---------------|----------------------|--------|----------------------------------------|------|--------------|
| 3rd                              | NOT TO | PART DIMENSIONS MAY DIFFER SLIGHTLY | METRIC UNITS USE | D             | UNLESS OTHERWISE     | mm     | LATEST VER                             | SION | CUEET 1 OF 1 |
| ₩ ANGLE                          | SCALE  | DUE TO MANUFACTURER'S VARIANCES     | FOR PART DESIGN  |               | SPECIFIED UNITS ARE: | [inch] | 7/23/2024                              |      | SHEET 1 OF 1 |