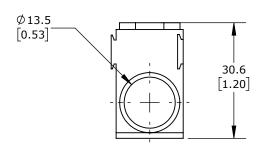

115A, 1000 VAC/VDC, 1 OPENINGS, 1 TO 14 AWG COPPER ONLY. PACKAGE OF 8. FOR USE WITH GLADIATOR GMCBU SERIES UL489 BUSBARS

| GLADIATOR DIRECT FEED WIRING LUG |        |                                     |                  | GMCBU-BBM-BFT |                      |        | AutomationDirect.com<br>1-800-633-0405 |      |              |
|----------------------------------|--------|-------------------------------------|------------------|---------------|----------------------|--------|----------------------------------------|------|--------------|
| 3rd                              | NOT TO | PART DIMENSIONS MAY DIFFER SLIGHTLY | METRIC UNITS USE | D             | UNLESS OTHERWISE     | mm     | LATEST VER                             | SION | CUEET 1 OF 1 |
| ₩ ANGLE                          | SCALE  | DUE TO MANUFACTURER'S VARIANCES     | FOR PART DESIGN  |               | SPECIFIED UNITS ARE: | [inch] | 7/23/2024                              |      | SHEET 1 OF 1 |