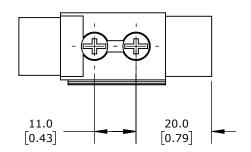

115A, 1000 VAC/VDC, 1 OPENINGS, 1 TO 14 AWG COPPER ONLY. PACKAGE OF 8. FOR USE WITH GLADIATOR GMCBU SERIES UL489 BUSBARS

| GLADIATOR DIRECT FEED WIRING LUG |        |                                     |                  | GMCBU-BBM-BFT |                      |        | AutomationDirect.com<br>1-800-633-0405 |      |              |
|----------------------------------|--------|-------------------------------------|------------------|---------------|----------------------|--------|----------------------------------------|------|--------------|
| 3rd                              | NOT TO | PART DIMENSIONS MAY DIFFER SLIGHTLY | METRIC UNITS USE | D             | UNLESS OTHERWISE     | mm     | LATEST VER                             | SION | CUEET 1 OF 1 |
| ₩ ANGLE                          | SCALE  | DUE TO MANUFACTURER'S VARIANCES     | FOR PART DESIGN  |               | SPECIFIED UNITS ARE: | [inch] | 7/23/2024                              |      | SHEET 1 OF 1 |