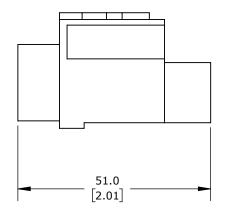

115A, 1000 VAC/VDC, 1 OPENINGS, 1 TO 14 AWG COPPER ONLY. PACKAGE OF 8. FOR USE WITH GLADIATOR GMCBU SERIES UL489 BUSBARS

| GLADIATOR DIRECT FEED WIRING LUG |        |                                     |                  | GMCBU-BBM-BFT |                      |        | AutomationDirect.com<br>1-800-633-0405 |      |              |
|----------------------------------|--------|-------------------------------------|------------------|---------------|----------------------|--------|----------------------------------------|------|--------------|
| 3rd                              | NOT TO | PART DIMENSIONS MAY DIFFER SLIGHTLY | METRIC UNITS USE | D             | UNLESS OTHERWISE     | mm     | LATEST VER                             | SION | CUEET 1 OF 1 |
| ₩ ANGLE                          | SCALE  | DUE TO MANUFACTURER'S VARIANCES     | FOR PART DESIGN  |               | SPECIFIED UNITS ARE: | [inch] | 7/23/2024                              |      | SHEET 1 OF 1 |