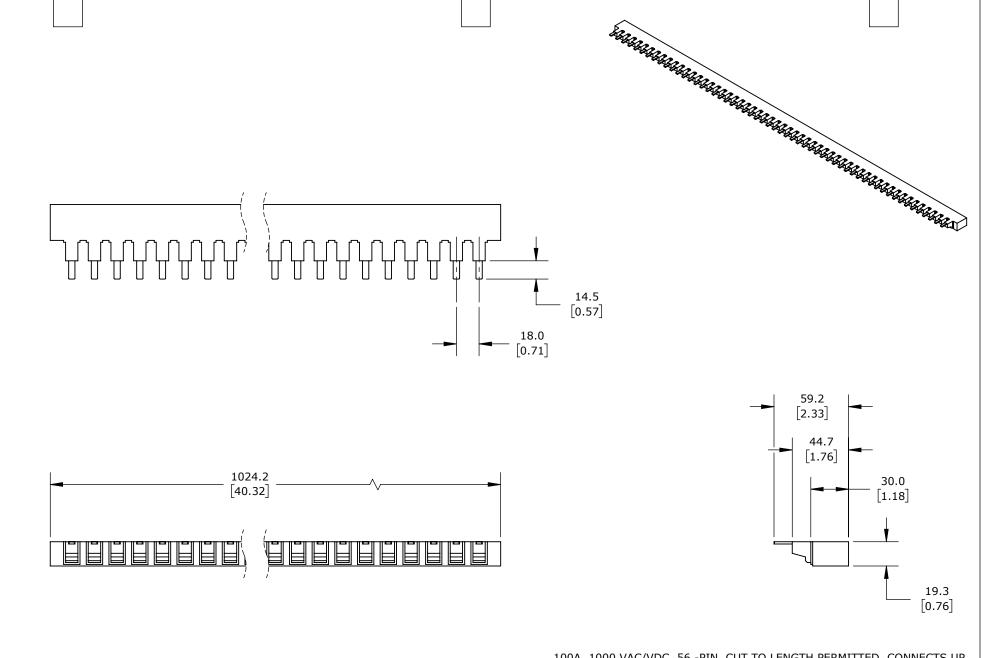

100A, 1000 VAC/VDC, 56 -PIN, CUT TO LENGTH PERMITTED, CONNECTS UP TO (28) 2-POLE GLADIATOR GMCBU SERIES MINIATURE CIRCUIT BREAKERS WITHOUT AUXILIARY COMPONENTS. (2) ENDCAPS INCLUDED.

| GLADIATOR BUSBAR |        |                                     |                   | GMCBU-BB2P-56-100C   |        |                | 1-800-633-0405 |  |
|------------------|--------|-------------------------------------|-------------------|----------------------|--------|----------------|----------------|--|
| ⊕ 3rd            | NOT TO | PART DIMENSIONS MAY DIFFER SLIGHTLY | METRIC UNITS USED | UNLESS OTHERWISE     | mm     | LATEST VERSION | CHEET 4 OF 4   |  |
| ₩₩ ANGL          | SCALE  | DUE TO MANUFACTURER'S VARIANCES     | FOR PART DESIGN   | SPECIFIED UNITS ARE: | [inch] | 7/23/2024      | SHEET 1 OF 1   |  |