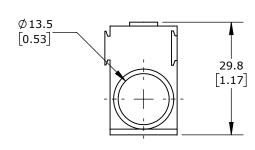

115A, 1000 VAC/VDC, 1 OPENINGS, 1 TO 14 AWG COPPER ONLY. PACKAGE OF 10. FOR USE WITH GLADIATOR GMCB SERIES UL1077 BUSBARS.

| GLADIATOR DIRECT FEED WIRING LUG |     |     |        |                                     | GMCB-BBM-BFT                         |  |                      | AutomationDirect.com<br>1-800-633-0405 |             |      |              |
|----------------------------------|-----|-----|--------|-------------------------------------|--------------------------------------|--|----------------------|----------------------------------------|-------------|------|--------------|
|                                  | 3r  | d   | NOT TO | PART DIMENSIONS MAY DIFFER SLIGHTLY | METRIC UNITS USED<br>FOR PART DESIGN |  | UNLESS OTHERWISE     | mm                                     | LATEST VERS | SION | OUEET 4 05 4 |
| $ \Psi $                         | ANC | SLE | SCALE  | DUE TO MANUFACTURER'S VARIANCES     |                                      |  | SPECIFIED UNITS ARE: | [inch] 7/23/2024                       |             |      | SHEET 1 OF 1 |