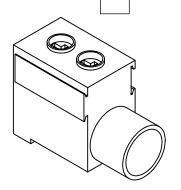

115A, 1000 VAC/VDC, 1 OPENINGS, 1 TO 14 AWG COPPER ONLY. PACKAGE OF 10. FOR USE WITH GLADIATOR GMCB SERIES UL1077 BUSBARS.

| GLADIATOR DIRECT FEED WIRING LUG |     |     |        |                                     | GMCB-BBM-BFT                         |  |                      | AutomationDirect.com<br>1-800-633-0405 |             |      |              |
|----------------------------------|-----|-----|--------|-------------------------------------|--------------------------------------|--|----------------------|----------------------------------------|-------------|------|--------------|
|                                  | 3r  | d   | NOT TO | PART DIMENSIONS MAY DIFFER SLIGHTLY | METRIC UNITS USED<br>FOR PART DESIGN |  | UNLESS OTHERWISE     | mm                                     | LATEST VERS | SION | OUEET 4 05 4 |
| $ \Psi $                         | ANC | SLE | SCALE  | DUE TO MANUFACTURER'S VARIANCES     |                                      |  | SPECIFIED UNITS ARE: | [inch] 7/23/2024                       |             |      | SHEET 1 OF 1 |