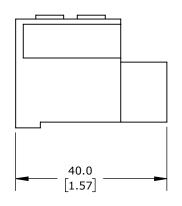

115A, 1000 VAC/VDC, 1 OPENINGS, 1 TO 14 AWG COPPER ONLY. PACKAGE OF 10. FOR USE WITH GLADIATOR GMCB SERIES UL1077 BUSBARS.

| GLADIATOR DIRECT FEED WIRING LUG |     |     |        |                                     | GMCB-BBM-BFT                         |  |                      | AutomationDirect.com<br>1-800-633-0405 |             |      |              |
|----------------------------------|-----|-----|--------|-------------------------------------|--------------------------------------|--|----------------------|----------------------------------------|-------------|------|--------------|
|                                  | 3r  | d   | NOT TO | PART DIMENSIONS MAY DIFFER SLIGHTLY | METRIC UNITS USED<br>FOR PART DESIGN |  | UNLESS OTHERWISE     | mm                                     | LATEST VERS | SION | OUEET 4 05 4 |
| $ \Psi $                         | ANC | SLE | SCALE  | DUE TO MANUFACTURER'S VARIANCES     |                                      |  | SPECIFIED UNITS ARE: | [inch] 7/23/2024                       |             |      | SHEET 1 OF 1 |