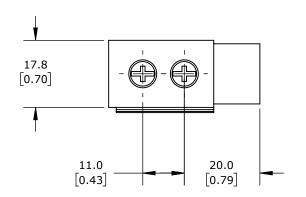

115A, 1000 VAC/VDC, 1 OPENINGS, 1 TO 14 AWG COPPER ONLY. PACKAGE OF 10. FOR USE WITH GLADIATOR GMCB SERIES UL1077 BUSBARS.

| GLADIATOR DIRECT FEED WIRING LUG |     |     |        |                                     | GMCB-BBM-BFT                         |  |                      | AutomationDirect.com<br>1-800-633-0405 |             |      |              |
|----------------------------------|-----|-----|--------|-------------------------------------|--------------------------------------|--|----------------------|----------------------------------------|-------------|------|--------------|
|                                  | 3r  | d   | NOT TO | PART DIMENSIONS MAY DIFFER SLIGHTLY | METRIC UNITS USED<br>FOR PART DESIGN |  | UNLESS OTHERWISE     | mm                                     | LATEST VERS | SION | OUEET 4 05 4 |
| $ \Psi $                         | ANC | SLE | SCALE  | DUE TO MANUFACTURER'S VARIANCES     |                                      |  | SPECIFIED UNITS ARE: | [inch] 7/23/2024                       |             |      | SHEET 1 OF 1 |