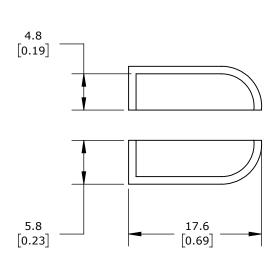

PACKAGE OF 10. FOR USE WITH GLADIATOR GMCB SERIES 1-PHASE BUSBARS.

| GLADIATOR END CAP |              |                 |                                                                     |                                      | GMCB-BB1P-ECAP |                                          |              | AutomationDirect.com<br>1-800-633-0405 |      |              |
|-------------------|--------------|-----------------|---------------------------------------------------------------------|--------------------------------------|----------------|------------------------------------------|--------------|----------------------------------------|------|--------------|
| $\bigoplus$       | 3rd<br>ANGLE | NOT TO<br>SCALE | PART DIMENSIONS MAY DIFFER SLIGHTLY DUE TO MANUFACTURER'S VARIANCES | METRIC UNITS USED<br>FOR PART DESIGN | )              | UNLESS OTHERWISE<br>SPECIFIED UNITS ARE: | mm<br>[inch] | LATEST VER<br>7/23/2024                | SION | SHEET 1 OF 1 |
| т -               | ANGLL        | SCALE           | DUL TO MANUFACTURER 3 VARIANCES                                     | TORTART DESIGN                       |                | SPECIFIED UNITS ARE.                     | Lincing      | 7/23/2024                              |      |              |