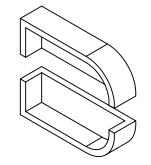

PACKAGE OF 10. FOR USE WITH GLADIATOR GMCB SERIES 1-PHASE BUSBARS.

| GLADIATOR END CAP |              |                 |                                                                     |                                      | GMCB-BB1P-ECAP |                                          |              | AutomationDirect.com<br>1-800-633-0405 |      |              |
|-------------------|--------------|-----------------|---------------------------------------------------------------------|--------------------------------------|----------------|------------------------------------------|--------------|----------------------------------------|------|--------------|
| $\bigoplus$       | 3rd<br>ANGLE | NOT TO<br>SCALE | PART DIMENSIONS MAY DIFFER SLIGHTLY DUE TO MANUFACTURER'S VARIANCES | METRIC UNITS USED<br>FOR PART DESIGN | )              | UNLESS OTHERWISE<br>SPECIFIED UNITS ARE: | mm<br>[inch] | LATEST VER<br>7/23/2024                | SION | SHEET 1 OF 1 |
| т -               | ANGLL        | SCALE           | DUL TO MANUFACTURER 3 VARIANCES                                     | TORTART DESIGN                       |                | SPECIFIED UNITS ARE.                     | Lincing      | 7/23/2024                              |      |              |