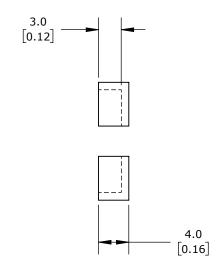

PACKAGE OF 10. FOR USE WITH GLADIATOR GMCB SERIES 1-PHASE BUSBARS.

| GLADIATOR END CAP |              |                 |                                                                     |                                      | GMCB-BB1P-ECAP |                                          |              | AutomationDirect.com<br>1-800-633-0405 |      |              |
|-------------------|--------------|-----------------|---------------------------------------------------------------------|--------------------------------------|----------------|------------------------------------------|--------------|----------------------------------------|------|--------------|
| $\bigoplus$       | 3rd<br>ANGLE | NOT TO<br>SCALE | PART DIMENSIONS MAY DIFFER SLIGHTLY DUE TO MANUFACTURER'S VARIANCES | METRIC UNITS USED<br>FOR PART DESIGN | )              | UNLESS OTHERWISE<br>SPECIFIED UNITS ARE: | mm<br>[inch] | LATEST VER<br>7/23/2024                | SION | SHEET 1 OF 1 |
| т -               | ANGLL        | SCALE           | DUL TO MANUFACTURER 3 VARIANCES                                     | TORTART DESIGN                       |                | SPECIFIED UNITS ARE.                     | Lincing      | 7/23/2024                              |      |              |