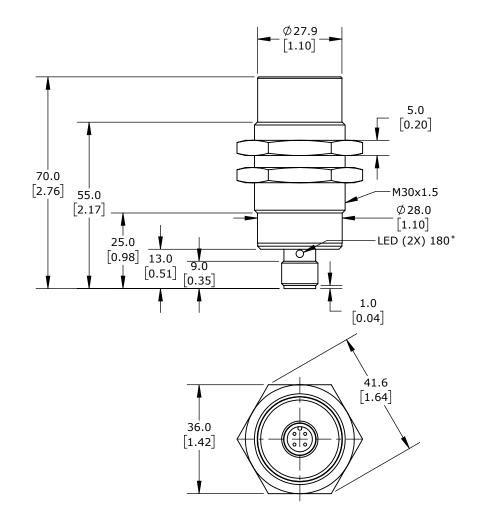

| IFM EFEC                                                                                      | TOR INDU | JCTIVE PROXIM | IITY SENSOR, TUBULAR, 30MM DIAMETER X 70MM BODY | , STAINLESS STEEL |
|-----------------------------------------------------------------------------------------------|----------|---------------|-------------------------------------------------|-------------------|
| HOUSING, PNP, (2) OSSD, 1-15MM ENABLE ZONE, NON-FLUSH, IP65 IP67, 4-PIN M12 QUICK-DISCONNECT. |          |               |                                                 |                   |
|                                                                                               | 3rd      | NOT TO        | PART DIMENSIONS MAY DIFFER SLIGHTLY             | METRIC UNIT:      |

GI711S

AutomationDirect.com 1-800-633-0405

3rd NOT TO ANGLE SCALE

PART DIMENSIONS MAY DIFFER SLIGHTLY DUE TO MANUFACTURER'S VARIANCES

METRIC UNITS USED FOR PART DESIGN UNLESS OTHERWISE SPECIFIED UNITS ARE: mm LATEST VERSION 2/26/2025