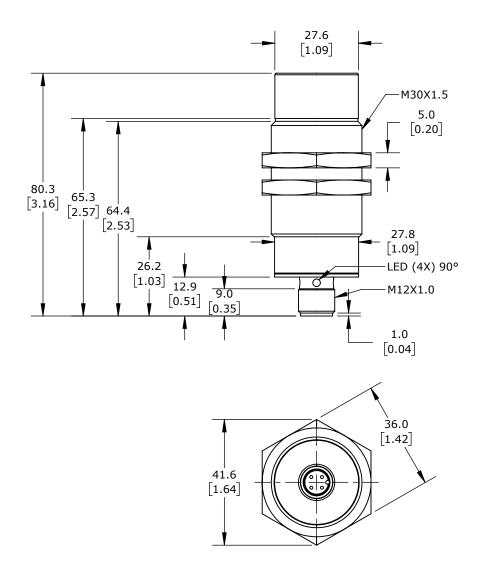

| IFM EFECTOR IN                                                                                 | DUCTIVE PROXIN | ITY SENSOR, TUBULAR, 30MM DIAMETER X 80MM BODY | , STAINLESS STEEL |
|------------------------------------------------------------------------------------------------|----------------|------------------------------------------------|-------------------|
| HOUSING, PNP, (2) OSSD, 6-12MM ENABLE ZONE, NON-FLUSH, IP68 IP69K, 4-PIN M12 QUICK-DISCONNECT. |                |                                                |                   |
| ⊕ 3rd                                                                                          | NOT TO         | PART DIMENSIONS MAY DIFFER SLIGHTLY            | METRIC UNITS      |

AutomationDirect.com 1-800-633-0405

NOT TO ANGLE SCALE

PART DIMENSIONS MAY DIFFER SLIGHTLY DUE TO MANUFACTURER'S VARIANCES

METRIC UNITS USED FOR PART DESIGN

UNLESS OTHERWISE SPECIFIED UNITS ARE:

mm [inch] 2/26/2025

SHEET 1 OF 1

GI701S

LATEST VERSION