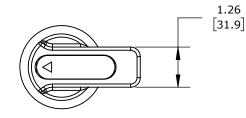

PISTOL, BLACK, EXTERNAL FRONT MOUNT, 2-POSITION, LOCKABLE IN OFF ONLY, DEFEATABLE, NEMA 1/12. FOR USE WITH AUTOMATIONDIRECT (EATON) 100A FRAME MCCBS. 12IN SHAFT AND OPERATOR INCLUDED.

| EATON ROTARY HANDLE |                                     |                     | GHMVD12B            |      |                | nationDirect.com<br>00-633-0405 |
|---------------------|-------------------------------------|---------------------|---------------------|------|----------------|---------------------------------|
| 3rd NOT TO          | PART DIMENSIONS MAY DIFFER SLIGHTLY | INCH UNITS USED FOR | R UNLESS OTHERWISE  | inch | LATEST VERSION |                                 |
| ANGLE SCALE         | DUE TO MANUFACTURER'S VARIANCES     | PART DESIGN         | SPECIFIED UNITS ARE | [mm] | 10/17/2024     | SHEET 1 OF 1                    |