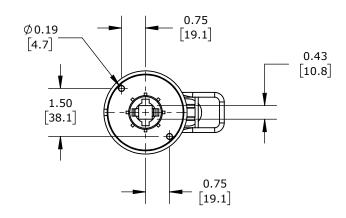

PISTOL, BLACK, EXTERNAL FRONT MOUNT, 2-POSITION, LOCKABLE IN OFF ONLY, DEFEATABLE, NEMA 1/12. FOR USE WITH AUTOMATIONDIRECT (EATON) 100A FRAME MCCBS. 12IN SHAFT AND OPERATOR INCLUDED.

| EATON ROTARY HANDLE |                                     |                     | GHMVD12B            |      |                | nationDirect.com<br>00-633-0405 |
|---------------------|-------------------------------------|---------------------|---------------------|------|----------------|---------------------------------|
| 3rd NOT TO          | PART DIMENSIONS MAY DIFFER SLIGHTLY | INCH UNITS USED FOR | R UNLESS OTHERWISE  | inch | LATEST VERSION |                                 |
| ANGLE SCALE         | DUE TO MANUFACTURER'S VARIANCES     | PART DESIGN         | SPECIFIED UNITS ARE | [mm] | 10/17/2024     | SHEET 1 OF 1                    |