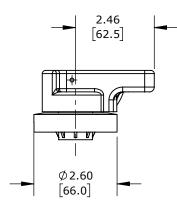

PISTOL, BLACK, EXTERNAL FRONT MOUNT, 2-POSITION, LOCKABLE IN OFF ONLY, DEFEATABLE, NEMA 1/12. FOR USE WITH AUTOMATIONDIRECT (EATON) 100A FRAME MCCBS. 12IN SHAFT AND OPERATOR INCLUDED.

| EATON ROTARY HANDLE |                                     |                     | GHMVD12B            |      |                | nationDirect.com<br>00-633-0405 |
|---------------------|-------------------------------------|---------------------|---------------------|------|----------------|---------------------------------|
| 3rd NOT TO          | PART DIMENSIONS MAY DIFFER SLIGHTLY | INCH UNITS USED FOR | R UNLESS OTHERWISE  | inch | LATEST VERSION |                                 |
| ANGLE SCALE         | DUE TO MANUFACTURER'S VARIANCES     | PART DESIGN         | SPECIFIED UNITS ARE | [mm] | 10/17/2024     | SHEET 1 OF 1                    |