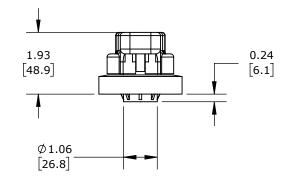

PISTOL, BLACK, EXTERNAL FRONT MOUNT, 2-POSITION, LOCKABLE IN OFF ONLY, DEFEATABLE, NEMA 1/12. FOR USE WITH AUTOMATIONDIRECT (EATON) 100A FRAME MCCBS. 12IN SHAFT AND OPERATOR INCLUDED.

| EATON ROTARY HANDLE |                                     |                     | GHMVD12B            |      |                | nationDirect.com<br>00-633-0405 |
|---------------------|-------------------------------------|---------------------|---------------------|------|----------------|---------------------------------|
| 3rd NOT TO          | PART DIMENSIONS MAY DIFFER SLIGHTLY | INCH UNITS USED FOR | R UNLESS OTHERWISE  | inch | LATEST VERSION |                                 |
| ANGLE SCALE         | DUE TO MANUFACTURER'S VARIANCES     | PART DESIGN         | SPECIFIED UNITS ARE | [mm] | 10/17/2024     | SHEET 1 OF 1                    |