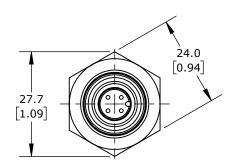

| IFM EFEC                                                                                             | TOR INDU | JCTIVE PROXIM | IITY SENSOR, TUBULAR, 18MM DIAMETER X 60MM BODY | , BRONZE-PLATED BRASS |
|------------------------------------------------------------------------------------------------------|----------|---------------|-------------------------------------------------|-----------------------|
| HOUSING, PNP, (2) OSSD, >7.5MM ENABLE ZONE, FLUSH, IP65 IP67 IP68 IP69K, 4-PIN M12 QUICK-DISCONNECT. |          |               |                                                 |                       |
| <b>Ф</b> П                                                                                           | 3rd      | NOT TO        | PART DIMENSIONS MAY DIFFER SLIGHTLY             | METRIC UNITS US       |

GG855S

AutomationDirect.com 1-800-633-0405

NOT TO ANGLE SCALE

PART DIMENSIONS MAY DIFFER SLIGHTLY DUE TO MANUFACTURER'S VARIANCES

METRIC UNITS USED FOR PART DESIGN

UNLESS OTHERWISE SPECIFIED UNITS ARE:

LATEST VERSION mm 2/26/2025 [inch]