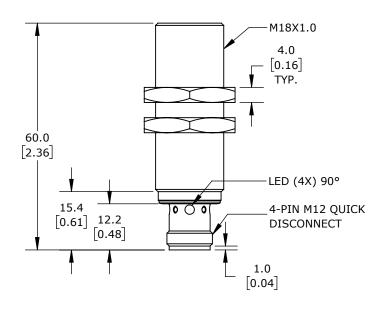

| IFM EFEC                                                                                             | TOR INDU | JCTIVE PROXIM | IITY SENSOR, TUBULAR, 18MM DIAMETER X 60MM BODY | , BRONZE-PLATED BRASS |
|------------------------------------------------------------------------------------------------------|----------|---------------|-------------------------------------------------|-----------------------|
| HOUSING, PNP, (2) OSSD, >7.5MM ENABLE ZONE, FLUSH, IP65 IP67 IP68 IP69K, 4-PIN M12 QUICK-DISCONNECT. |          |               |                                                 |                       |
| <b>Ф</b> П                                                                                           | 3rd      | NOT TO        | PART DIMENSIONS MAY DIFFER SLIGHTLY             | METRIC UNITS US       |

GG855S

AutomationDirect.com 1-800-633-0405

NOT TO ANGLE SCALE

PART DIMENSIONS MAY DIFFER SLIGHTLY DUE TO MANUFACTURER'S VARIANCES

METRIC UNITS USED FOR PART DESIGN

UNLESS OTHERWISE SPECIFIED UNITS ARE:

LATEST VERSION mm 2/26/2025 [inch]

SHEET 1 OF 1