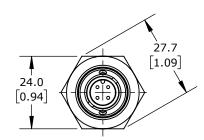

| IFM EFECT  | FOR INDU  | JCTIVE PROXIM | IITY SENSOR, TUBULAR, 18MM DIAMETER X 70.5MM BOI    | DY, BRONZE-PLATED |
|------------|-----------|---------------|-----------------------------------------------------|-------------------|
| BRASS HO   | OUSING, I | PNP, (2) OSSD | , 1-5MM ENABLE ZONE, FLUSH, IP65 IP67, 4-PIN M12 QI | UICK-DISCONNECT.  |
| <b>M</b> M | 3rd       | NOT TO        | PART DIMENSIONS MAY DIFFER SLIGHTLY                 | METRIC UNITS      |