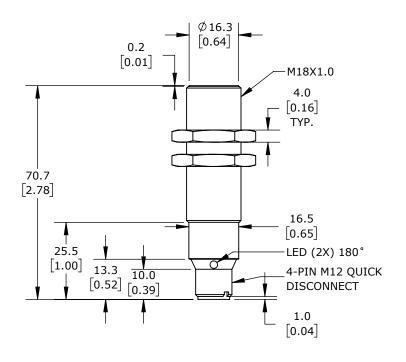

| IFM EFECT  | FOR INDU  | JCTIVE PROXIM | IITY SENSOR, TUBULAR, 18MM DIAMETER X 70.5MM BOI    | DY, BRONZE-PLATED |
|------------|-----------|---------------|-----------------------------------------------------|-------------------|
| BRASS HO   | OUSING, I | PNP, (2) OSSD | , 1-5MM ENABLE ZONE, FLUSH, IP65 IP67, 4-PIN M12 QI | UICK-DISCONNECT.  |
| <b>M</b> M | 3rd       | NOT TO        | PART DIMENSIONS MAY DIFFER SLIGHTLY                 | METRIC UNITS      |

GG712S

AutomationDirect.com 1-800-633-0405

3rd NOT TO ANGLE SCALE

PART DIMENSIONS MAY DIFFER SLIGHTLY DUE TO MANUFACTURER'S VARIANCES

METRIC UNITS USED FOR PART DESIGN UNLESS OTHERWISE SPECIFIED UNITS ARE:

mm [inch] LATEST VERSION 2/26/2025

SHEET 1 OF 1