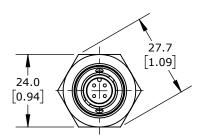

| IFM EFECTOR INDUCTIVE PROXIMITY SENSOR, TUBULAR, 18MM DIAMETER X 70.5MM BODY, STAINLESS STEEL HOUSING, PNP, (2) OSSD, 1-8MM ENABLE ZONE, NON-FLUSH, IP65 IP67, 4-PIN M12 QUICK-DISCONNECT. |       |        |                                     |                   | GG711S               |        |              | AutomationDirect.com<br>1-800-633-0405 |               |
|--------------------------------------------------------------------------------------------------------------------------------------------------------------------------------------------|-------|--------|-------------------------------------|-------------------|----------------------|--------|--------------|----------------------------------------|---------------|
|                                                                                                                                                                                            | 3rd   | NOT TO | PART DIMENSIONS MAY DIFFER SLIGHTLY | METRIC UNITS USED | UNLESS OTHERWISE     | mm     | LATEST VERSI |                                        | CLIEFT 1 OF 1 |
| $\Psi \Box$ A                                                                                                                                                                              | ANGLE | SCALE  | DUE TO MANUFACTURER'S VARIANCES     | FOR PART DESIGN   | SPECIFIED UNITS ARE: | [inch] | 2/26/2025    | SHEET 1 OF 1                           |               |