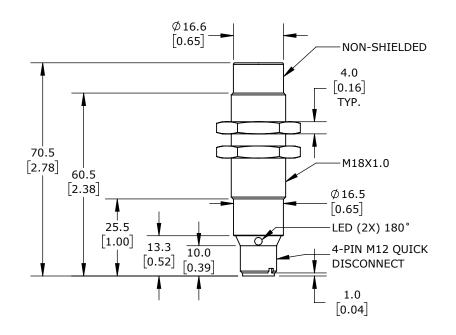

| IFM EFECTOR INDUCTIVE PROXIMITY SENSOR, TUBULAR, 18MM DIAMETER X 70.5MM BODY, STAINLESS STEEL HOUSING, PNP, (2) OSSD, 1-8MM ENABLE ZONE, NON-FLUSH, IP65 IP67, 4-PIN M12 QUICK-DISCONNECT. |       |        |                                     |                   | GG711S               |        |              | AutomationDirect.com<br>1-800-633-0405 |               |
|--------------------------------------------------------------------------------------------------------------------------------------------------------------------------------------------|-------|--------|-------------------------------------|-------------------|----------------------|--------|--------------|----------------------------------------|---------------|
|                                                                                                                                                                                            | 3rd   | NOT TO | PART DIMENSIONS MAY DIFFER SLIGHTLY | METRIC UNITS USED | UNLESS OTHERWISE     | mm     | LATEST VERSI |                                        | CLIEFT 1 OF 1 |
| $\Psi \Box$ A                                                                                                                                                                              | ANGLE | SCALE  | DUE TO MANUFACTURER'S VARIANCES     | FOR PART DESIGN   | SPECIFIED UNITS ARE: | [inch] | 2/26/2025    | SHEET 1 OF 1                           |               |