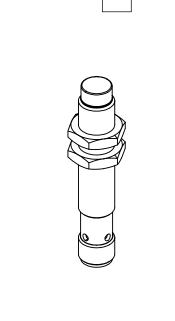

| IFM EFECTOR INDUCTIVE PROXIMITY SENSOR, TUBULAR, 12MM DIAMETER X 70MM BODY, STAINLESS STEEL HOUSING, PNP, (2) OSSD, 0.5-4MM ENABLE ZONE, NON-FLUSH, IP65 IP67, 4-PIN M12 QUICK-DISCONNECT. |        |                                     |                   | GF711S               |        |                | ationDirect.com<br>00-633-0405 |
|--------------------------------------------------------------------------------------------------------------------------------------------------------------------------------------------|--------|-------------------------------------|-------------------|----------------------|--------|----------------|--------------------------------|
|                                                                                                                                                                                            | NOT TO | PART DIMENSIONS MAY DIFFER SLIGHTLY | METRIC UNITS USED | D UNLESS OTHERWISE   | mm     | LATEST VERSION |                                |
| $\Psi \Box$ ANGLE                                                                                                                                                                          | SCALE  | DUE TO MANUFACTURER'S VARIANCES     | FOR PART DESIGN   | SPECIFIED UNITS ARE: | [inch] | 2/26/2025      | SHEET 1 OF 1                   |