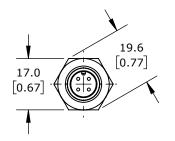

| IFM EFECTOR INDUCTIVE PROXIMITY SENSOR, TUBULAR, 12MM DIAMETER X 70MM BODY, STAINLESS STEEL HOUSING, PNP, (2) OSSD, 0.5-4MM ENABLE ZONE, NON-FLUSH, IP65 IP67, 4-PIN M12 QUICK-DISCONNECT. |        |                                     |                   | GF711S               |        |                | ationDirect.com<br>00-633-0405 |
|--------------------------------------------------------------------------------------------------------------------------------------------------------------------------------------------|--------|-------------------------------------|-------------------|----------------------|--------|----------------|--------------------------------|
|                                                                                                                                                                                            | NOT TO | PART DIMENSIONS MAY DIFFER SLIGHTLY | METRIC UNITS USED | D UNLESS OTHERWISE   | mm     | LATEST VERSION |                                |
| $\Psi \Box$ ANGLE                                                                                                                                                                          | SCALE  | DUE TO MANUFACTURER'S VARIANCES     | FOR PART DESIGN   | SPECIFIED UNITS ARE: | [inch] | 2/26/2025      | SHEET 1 OF 1                   |