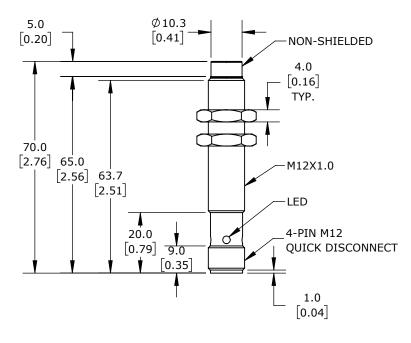

| IFM EFECTOR INDUCTIVE PROXIMITY SENSOR, TUBULAR, 12MM DIAMETER X 70MM BODY, STAINLESS STEEL HOUSING, PNP, (2) OSSD, 0.5-4MM ENABLE ZONE, NON-FLUSH, IP65 IP67, 4-PIN M12 QUICK-DISCONNECT. |        |                                     |                   | GF711S               |        |                | ationDirect.com<br>00-633-0405 |
|--------------------------------------------------------------------------------------------------------------------------------------------------------------------------------------------|--------|-------------------------------------|-------------------|----------------------|--------|----------------|--------------------------------|
|                                                                                                                                                                                            | NOT TO | PART DIMENSIONS MAY DIFFER SLIGHTLY | METRIC UNITS USED | D UNLESS OTHERWISE   | mm     | LATEST VERSION |                                |
| $\Psi \Box$ ANGLE                                                                                                                                                                          | SCALE  | DUE TO MANUFACTURER'S VARIANCES     | FOR PART DESIGN   | SPECIFIED UNITS ARE: | [inch] | 2/26/2025      | SHEET 1 OF 1                   |