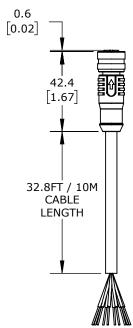

| 42.4 <b>§</b><br>[1.67] <b>§</b> |  |
|----------------------------------|--|
| 32.8FT / 10M                     |  |
| CABLE<br>LENGTH                  |  |
|                                  |  |

| PROSENSE CONNECTION CABLE, 12-PIN M12 QUICK-DISCONNECT TO PIGTAIL, PVC JACKET, BLACK, 32.8FT/10M CABLE LENGTH. FOR USE WITH PROSENSE LIGHT GRID RECEIVERS. |                                                                              | BLACK, 32.8FT/10M                    | FLG-WR100                             |              |                             | AutomationDirect.com<br>1-800-633-0405 |  |  |
|------------------------------------------------------------------------------------------------------------------------------------------------------------|------------------------------------------------------------------------------|--------------------------------------|---------------------------------------|--------------|-----------------------------|----------------------------------------|--|--|
| I <del>((1))                                   </del>                                                                                                      | T TO PART DIMENSIONS MAY DIFFER SLIGHTLY ALE DUE TO MANUFACTURER'S VARIANCES | METRIC UNITS USED<br>FOR PART DESIGN | UNLESS OTHERWISE SPECIFIED UNITS ARE: | mm<br>[inch] | LATEST VERSIC<br>11/15/2024 | N SHEET 1 OF 1                         |  |  |