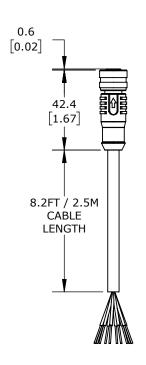

|   | PROSENSE CONNECTION CABLE, 12-PIN M12 QUICK-DISCONNECT TO PIGTAIL, PVC JACKET, BLACK, 8.2FT/2.5M CABLE LENGTH. FOR USE WITH PROSENSE LIGHT GRID RECEIVERS. |        |                                     |                  | FLG-WR025 |                      |        | A           | AutomationDirect.com<br>1-800-633-0405 |              |   |
|---|------------------------------------------------------------------------------------------------------------------------------------------------------------|--------|-------------------------------------|------------------|-----------|----------------------|--------|-------------|----------------------------------------|--------------|---|
| ( | 3rd                                                                                                                                                        | NOT TO | PART DIMENSIONS MAY DIFFER SLIGHTLY | METRIC UNITS USE | D         | UNLESS OTHERWISE     | mm     | LATEST VERS | SION                                   | SUEET 4 OF 4 | 1 |
|   | ANGLE                                                                                                                                                      | SCALE  | DUE TO MANUFACTURER'S VARIANCES     | FOR PART DESIGN  |           | SPECIFIED UNITS ARE: | [inch] | 11/15/2024  |                                        | SHEET 1 OF 1 |   |