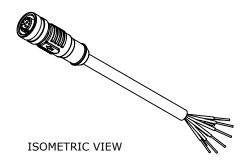

|   | PROSENSE CONNECTION CABLE, 12-PIN M12 QUICK-DISCONNECT TO PIGTAIL, PVC JACKET, BLACK, 8.2FT/2.5M CABLE LENGTH. FOR USE WITH PROSENSE LIGHT GRID RECEIVERS. |        |                                     |                  | FLG-WR025 |                      |        | A           | AutomationDirect.com<br>1-800-633-0405 |              |   |
|---|------------------------------------------------------------------------------------------------------------------------------------------------------------|--------|-------------------------------------|------------------|-----------|----------------------|--------|-------------|----------------------------------------|--------------|---|
| ( | 3rd                                                                                                                                                        | NOT TO | PART DIMENSIONS MAY DIFFER SLIGHTLY | METRIC UNITS USE | D         | UNLESS OTHERWISE     | mm     | LATEST VERS | SION                                   | SUEET 4 OF 4 | 1 |
|   | ANGLE                                                                                                                                                      | SCALE  | DUE TO MANUFACTURER'S VARIANCES     | FOR PART DESIGN  |           | SPECIFIED UNITS ARE: | [inch] | 11/15/2024  |                                        | SHEET 1 OF 1 |   |