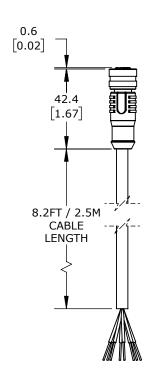

ISOMETRIC VIEW

| PROSENSE CONNECTION CABLE, 8-PIN M12 QUICK-DISCONNECT TO PIGTAIL, PVC JACKET, GRAY, 8.2FT/2.5M CABLE LENGTH. FOR USE WITH PROSENSE LIGHT GRID SENDERS. |       |        |                                     | FLG-WE025        |   |                      | AutomationDirect.com<br>1-800-633-0405 |            |            |              |   |
|--------------------------------------------------------------------------------------------------------------------------------------------------------|-------|--------|-------------------------------------|------------------|---|----------------------|----------------------------------------|------------|------------|--------------|---|
|                                                                                                                                                        | 3rd   | NOT TO | PART DIMENSIONS MAY DIFFER SLIGHTLY | METRIC UNITS USE | D | UNLESS OTHERWISE     | mm                                     | LATEST VER | SION       | CUEET 1 OF 1 |   |
|                                                                                                                                                        | ANGLE | SCALE  | DUE TO MANUFACTURER'S VARIANCES     | FOR PART DESIGN  |   | SPECIFIED UNITS ARE: | [inch]                                 | 11/15/2024 | SHEET 1 OF |              | ł |