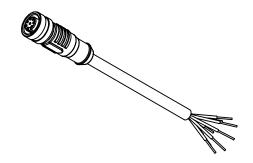

ISOMETRIC VIEW

| PROSENSE CONNECTION CABLE, 8-PIN M12 QUICK-DISCONNECT TO PIGTAIL, PVC JACKET, GRAY, 8.2FT/2.5M CABLE LENGTH. FOR USE WITH PROSENSE LIGHT GRID SENDERS. |       |        |                                     | FLG-WE025        |   |                      | AutomationDirect.com<br>1-800-633-0405 |            |            |              |   |
|--------------------------------------------------------------------------------------------------------------------------------------------------------|-------|--------|-------------------------------------|------------------|---|----------------------|----------------------------------------|------------|------------|--------------|---|
|                                                                                                                                                        | 3rd   | NOT TO | PART DIMENSIONS MAY DIFFER SLIGHTLY | METRIC UNITS USE | D | UNLESS OTHERWISE     | mm                                     | LATEST VER | SION       | CUEET 1 OF 1 |   |
|                                                                                                                                                        | ANGLE | SCALE  | DUE TO MANUFACTURER'S VARIANCES     | FOR PART DESIGN  |   | SPECIFIED UNITS ARE: | [inch]                                 | 11/15/2024 | SHEET 1 OF |              | ł |