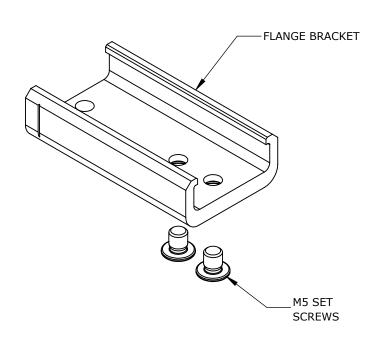

ISOMETRIC VIEW ( PACKAGE OF TWO )

| PROSENSE FLG SERIES MOUNTING BRACKET, LATERAL ORIENTABLE, ALUMINUM. PACKAGE OF 2. FOR USE WITH PROSENSE LIGHT GRIDS. MOUNTING HARDWARE INCLUDED. |       |        |                                     |                  | FLG-BRKT-02 |                      |        | AutomationDirect.com<br>1-800-633-0405 |              |  |
|--------------------------------------------------------------------------------------------------------------------------------------------------|-------|--------|-------------------------------------|------------------|-------------|----------------------|--------|----------------------------------------|--------------|--|
| $\bigoplus$                                                                                                                                      | 3rd   | NOT TO | PART DIMENSIONS MAY DIFFER SLIGHTLY | METRIC UNITS USE | D           | UNLESS OTHERWISE     | mm     | LATEST VER                             | SHEET 1 OF 1 |  |
| $\Psi \Box$                                                                                                                                      | ANGLE | SCALE  | DUE TO MANUFACTURER'S VARIANCES     | FOR PART DESIGN  |             | SPECIFIED UNITS ARE: | [inch] | 11/15/2024                             |              |  |