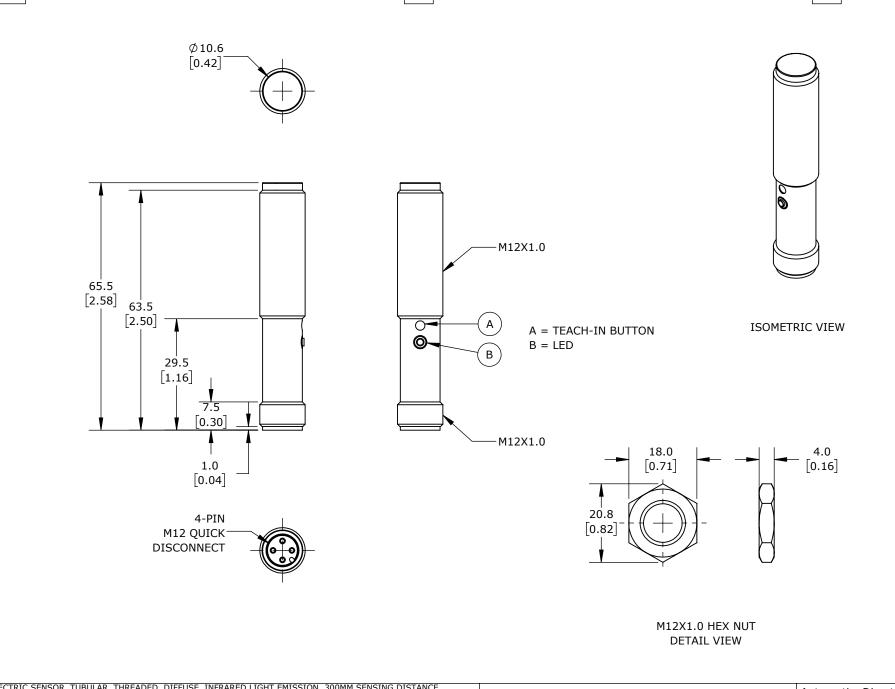

| S | ACRIEVE PROTOELECTRIC SENSOR, TOBULAR, TRIEADED, DIFFOSE, INFRARED LIGHT EMISSION, 300MM SENSING DISTANCE, SELECTABLE LIGHT-ON/DARK-ON, NPN, TEACH-IN BUTTON, 1 KHZ SWITCHING FREQUENCY, METAL HOUSING, 4-PIN M12 QUICK-DISCONNECT. |       |        |                                     |                   | FDM7-0N-1H           |        |              | AutomationDirect.com<br>1-800-633-0405 |              |
|---|-------------------------------------------------------------------------------------------------------------------------------------------------------------------------------------------------------------------------------------|-------|--------|-------------------------------------|-------------------|----------------------|--------|--------------|----------------------------------------|--------------|
| 6 |                                                                                                                                                                                                                                     | 3rd   | NOT TO | PART DIMENSIONS MAY DIFFER SLIGHTLY | METRIC UNITS USED | UNLESS OTHERWISE     | mm     | LATEST VERSI |                                        | CUEET 4 OF 4 |
| 9 |                                                                                                                                                                                                                                     | ANGLE | SCALE  | DUE TO MANUFACTURER'S VARIANCES     | FOR PART DESIGN   | SPECIFIED UNITS ARE: | [inch] | 7/31/2024    |                                        | SHEET 1 OF 1 |