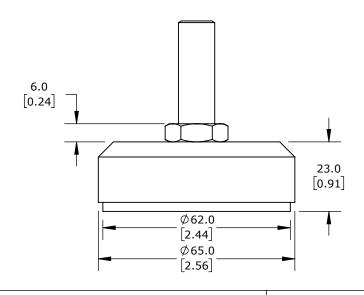

| SENSY LEVELING FOOT, STAINLESS STEEL, 4409 LB/2000 KG. FOR USE WITH SENSY 5510 SERIES LOAD CELLS |        |                                     |           |
|--------------------------------------------------------------------------------------------------|--------|-------------------------------------|-----------|
| ⊕ 3rd                                                                                            | NOT TO | PART DIMENSIONS MAY DIFFER SLIGHTLY | METRIC UN |

F5510-0.5T-2T

AutomationDirect.com 1-800-633-0405

⇒ 3rd ANGLE NOT TO SCALE PART DIMENSIONS MAY DIFFER SLIGHTLY DUE TO MANUFACTURER'S VARIANCES

METRIC UNITS USED FOR PART DESIGN UNLESS OTHERWISE SPECIFIED UNITS ARE:

mm [inch] 1

LATEST VERSION 11/18/2024

SHEET 1 OF 1