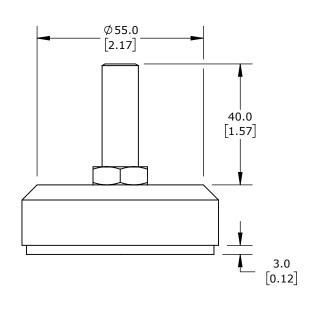

| SENSY LEVELING FOOT, STAINLESS STEEL, 4409 LB/2000 KG. FOR USE WITH SENSY 5510 SERIES LOAD CELLS |        |                                     |           |
|--------------------------------------------------------------------------------------------------|--------|-------------------------------------|-----------|
| ⊕ 3rd                                                                                            | NOT TO | PART DIMENSIONS MAY DIFFER SLIGHTLY | METRIC UN |

F5510-0.5T-2T

AutomationDirect.com 1-800-633-0405

⇒ 3rd ANGLE NOT TO SCALE PART DIMENSIONS MAY DIFFER SLIGHTLY DUE TO MANUFACTURER'S VARIANCES

METRIC UNITS USED FOR PART DESIGN UNLESS OTHERWISE SPECIFIED UNITS ARE:

mm [inch] 1

LATEST VERSION 11/18/2024

SHEET 1 OF 1