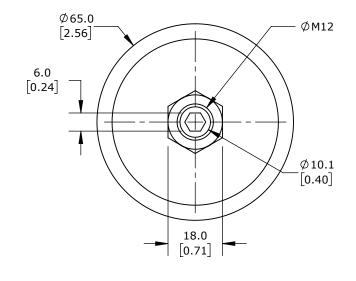

| SENSY LEVELING FOOT, STAINLESS STEEL, 4409 LB/2000 KG. FOR USE WITH SENSY 5510 SERIES LOAD CELLS |        |                                     |           |
|--------------------------------------------------------------------------------------------------|--------|-------------------------------------|-----------|
| ⊕ 3rd                                                                                            | NOT TO | PART DIMENSIONS MAY DIFFER SLIGHTLY | METRIC UN |

F5510-0.5T-2T

AutomationDirect.com 1-800-633-0405

⇒ 3rd ANGLE NOT TO SCALE PART DIMENSIONS MAY DIFFER SLIGHTLY DUE TO MANUFACTURER'S VARIANCES

METRIC UNITS USED FOR PART DESIGN UNLESS OTHERWISE SPECIFIED UNITS ARE:

mm [inch] 1

LATEST VERSION 11/18/2024

SHEET 1 OF 1