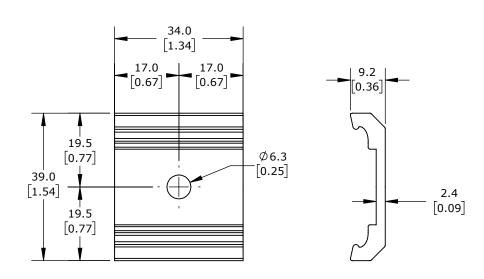

| LUHMER MACHINE VISION LIGHTING |        |                                     |                   |          | F00G2               |        |       |  |           | AutomationDirect.com<br>1-800-633-0405 |              |  |
|--------------------------------|--------|-------------------------------------|-------------------|----------|---------------------|--------|-------|--|-----------|----------------------------------------|--------------|--|
| 3rd                            | NOT TO | PART DIMENSIONS MAY DIFFER SLIGHTLY | METRIC UNITS USED | UNLESS ( | UNLESS OTHERWISE mm |        | MODEL |  | DRAWING D | ATE                                    | CHEET 1 OF 1 |  |
| $ \Psi \cup ANGLE $            | SCALE  | DUE TO MANUFACTURER'S VARIANCES     | FOR PART DESIGN   | SPECIFIE | D UNITS ARE:        | [inch] | REV.  |  | 3/14/2025 |                                        | SHEET 1 OF 1 |  |