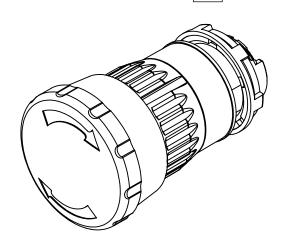

IP65, 22mm, TWIST-TO-RELEASE, OPERATOR ONLY, THERMOPLASTIC BASE, THERMOPLASTIC BEZEL, OPERATOR: RED, MUSHROOM, 40mm, MUSHROOM, PLASTIC, OPERATOR TEXT "ARROW". REQUIRES ECX4029-2 MOUNTING FLANGE AND ECX10X0N-2 CONTACT BLOCK.