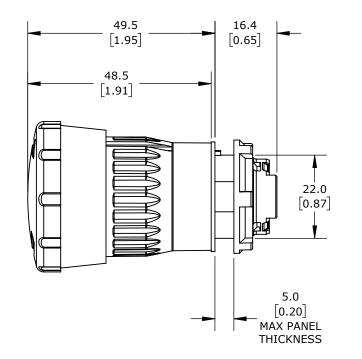

IP65, 22mm, TWIST-TO-RELEASE, OPERATOR ONLY, THERMOPLASTIC BASE, THERMOPLASTIC BEZEL, OPERATOR: RED, MUSHROOM, 40mm, MUSHROOM, PLASTIC, OPERATOR TEXT "ARROW". REQUIRES ECX4029-2 MOUNTING FLANGE AND ECX10X0N-2 CONTACT BLOCK.