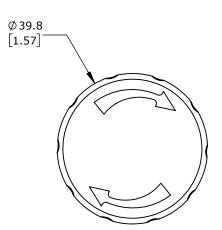

IP65, 22mm, TWIST-TO-RELEASE, OPERATOR ONLY, THERMOPLASTIC BASE, THERMOPLASTIC BEZEL, OPERATOR: RED, MUSHROOM, 40mm, MUSHROOM, PLASTIC, OPERATOR TEXT "ARROW". REQUIRES ECX4029-2 MOUNTING FLANGE AND ECX10X0N-2 CONTACT BLOCK.