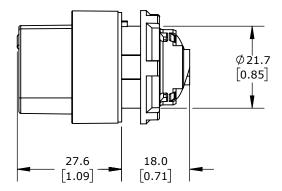

IP65, 22mm, 3-POSITION, MAINTAINED, OPERATOR ONLY, THERMOPLASTIC BASE, THERMOPLASTIC BEZEL, OPERATOR: BLACK, LEVER, 30mm, ROUND. REQUIRES ECX4029-2 MOUNTING FLANGE AND ECX10X0N-2 CONTACT BLOCK.

| COMEPI SELECTOR SWITCH |                                                                        | E                                    | ECX4320                                  |              | AutomationDirect.com<br>1-800-633-0405 |           |        |
|------------------------|------------------------------------------------------------------------|--------------------------------------|------------------------------------------|--------------|----------------------------------------|-----------|--------|
| ANGLE SCALE            | PART DIMENSIONS MAY DIFFER SLIGHTLY<br>DUE TO MANUFACTURER'S VARIANCES | METRIC UNITS USED<br>FOR PART DESIGN | UNLESS OTHERWISE<br>SPECIFIED UNITS ARE: | mm<br>[inch] | LATEST VERSI<br>2/6/2025               | ION SHEET | 1 OF 1 |