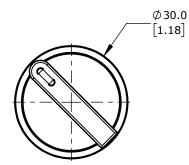

IP65, 22mm, 3-POSITION, MAINTAINED, OPERATOR ONLY, THERMOPLASTIC BASE, THERMOPLASTIC BEZEL, OPERATOR: BLACK, LEVER, 30mm, ROUND. REQUIRES ECX4029-2 MOUNTING FLANGE AND ECX10X0N-2 CONTACT BLOCK.

| COMEPI SELECTOR SWITCH |                                                                        | E                                    | ECX4320                                  |              | AutomationDirect.com<br>1-800-633-0405 |           |        |
|------------------------|------------------------------------------------------------------------|--------------------------------------|------------------------------------------|--------------|----------------------------------------|-----------|--------|
| ANGLE SCALE            | PART DIMENSIONS MAY DIFFER SLIGHTLY<br>DUE TO MANUFACTURER'S VARIANCES | METRIC UNITS USED<br>FOR PART DESIGN | UNLESS OTHERWISE<br>SPECIFIED UNITS ARE: | mm<br>[inch] | LATEST VERSI<br>2/6/2025               | ION SHEET | 1 OF 1 |