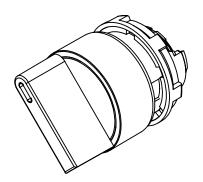

IP65, 22mm, 3-POSITION, MAINTAINED, OPERATOR ONLY, THERMOPLASTIC BASE, THERMOPLASTIC BEZEL, OPERATOR: BLACK, LEVER, 30mm, ROUND. REQUIRES ECX4029-2 MOUNTING FLANGE AND ECX10X0N-2 CONTACT BLOCK.

| COMEPI SELECTOR SWITCH |                                                                        | E                                    | ECX4320                                  |              | AutomationDirect.com<br>1-800-633-0405 |           |        |
|------------------------|------------------------------------------------------------------------|--------------------------------------|------------------------------------------|--------------|----------------------------------------|-----------|--------|
| ANGLE SCALE            | PART DIMENSIONS MAY DIFFER SLIGHTLY<br>DUE TO MANUFACTURER'S VARIANCES | METRIC UNITS USED<br>FOR PART DESIGN | UNLESS OTHERWISE<br>SPECIFIED UNITS ARE: | mm<br>[inch] | LATEST VERSI<br>2/6/2025               | ION SHEET | 1 OF 1 |