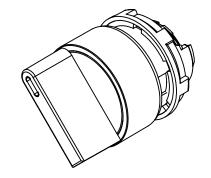

IP65, 22mm, 2-POSITION, MAINTAINED, OPERATOR ONLY, THERMOPLASTIC BASE, THERMOPLASTIC BEZEL, OPERATOR: BLACK, KNOB, 30mm, ROUND. REQUIRES ECX4029-2 MOUNTING FLANGE AND ECX10X0N-2 CONTACT BLOCK

| COMEPI SELECTOR SWITCH |        |                                     |                  | ECX4300 |                      |        | A           | AutomationDirect.com<br>1-800-633-0405 |              |
|------------------------|--------|-------------------------------------|------------------|---------|----------------------|--------|-------------|----------------------------------------|--------------|
| ⊕ 3rd<br>ANGLE         | NOT TO | PART DIMENSIONS MAY DIFFER SLIGHTLY | METRIC UNITS USE | D       | UNLESS OTHERWISE     | mm     | LATEST VERS | SION                                   | CUEET 4 OF 4 |
| ₩ ANGLE                | SCALE  | DUE TO MANUFACTURER'S VARIANCES     | FOR PART DESIGN  |         | SPECIFIED UNITS ARE: | [inch] | 2/6/2025    |                                        | SHEET 1 OF 1 |