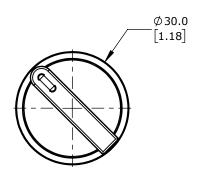

IP65, 22mm, 2-POSITION, MAINTAINED, OPERATOR ONLY, THERMOPLASTIC BASE, THERMOPLASTIC BEZEL, OPERATOR: BLACK, KNOB, 30mm, ROUND. REQUIRES ECX4029-2 MOUNTING FLANGE AND ECX10X0N-2 CONTACT BLOCK

| COMEPI SELECTOR SWITCH |        |                                     |                  | ECX4300 |                      |        | A           | AutomationDirect.com<br>1-800-633-0405 |              |
|------------------------|--------|-------------------------------------|------------------|---------|----------------------|--------|-------------|----------------------------------------|--------------|
| ⊕ 3rd<br>ANGLE         | NOT TO | PART DIMENSIONS MAY DIFFER SLIGHTLY | METRIC UNITS USE | D       | UNLESS OTHERWISE     | mm     | LATEST VERS | SION                                   | CUEET 4 OF 4 |
| ₩ ANGLE                | SCALE  | DUE TO MANUFACTURER'S VARIANCES     | FOR PART DESIGN  |         | SPECIFIED UNITS ARE: | [inch] | 2/6/2025    |                                        | SHEET 1 OF 1 |