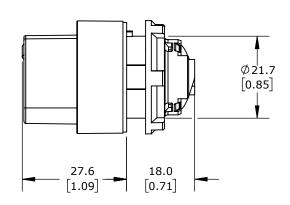

IP65, 22mm, 2-POSITION, MAINTAINED, OPERATOR ONLY, THERMOPLASTIC BASE, THERMOPLASTIC BEZEL, OPERATOR: BLACK, KNOB, 30mm, ROUND. REQUIRES ECX4029-2 MOUNTING FLANGE AND ECX10X0N-2 CONTACT BLOCK

| COMEPI SELECTOR SWITCH |        |                                     |                  | ECX4300 |                      |        | A           | AutomationDirect.com<br>1-800-633-0405 |              |
|------------------------|--------|-------------------------------------|------------------|---------|----------------------|--------|-------------|----------------------------------------|--------------|
| ⊕ 3rd<br>ANGLE         | NOT TO | PART DIMENSIONS MAY DIFFER SLIGHTLY | METRIC UNITS USE | D       | UNLESS OTHERWISE     | mm     | LATEST VERS | SION                                   | CUEET 4 OF 4 |
| ₩ ANGLE                | SCALE  | DUE TO MANUFACTURER'S VARIANCES     | FOR PART DESIGN  |         | SPECIFIED UNITS ARE: | [inch] | 2/6/2025    |                                        | SHEET 1 OF 1 |