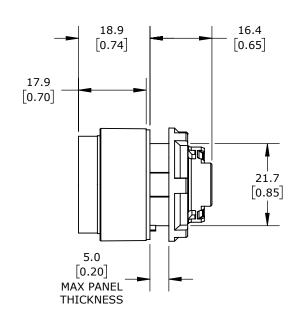

IP65, 22mm, MOMENTARY, OPERATOR ONLY, THERMOPLASTIC BASE, THERMOPLASTIC BEZEL, OPERATOR: RED, EXTENDED, 30mm, ROUND, PLASTIC. REQUIRES ECX4029-2 MOUNTING FLANGE AND ECX10X0N-2 CONTACT BLOCK.

| COMEPI PUSHBUTTON |        |                                     |                  | ECX4111 |                      |        |                | AutomationDirect.com<br>1-800-633-0405 |  |
|-------------------|--------|-------------------------------------|------------------|---------|----------------------|--------|----------------|----------------------------------------|--|
| 3rd               | NOT TO | PART DIMENSIONS MAY DIFFER SLIGHTLY | METRIC UNITS USE | D       | UNLESS OTHERWISE     | mm     | LATEST VERSION | CUEET 4 OF 4                           |  |
| ANGLE             | SCALE  | DUE TO MANUFACTURER'S VARIANCES     | FOR PART DESIGN  |         | SPECIFIED UNITS ARE: | [inch] | 2/6/2025       | SHEET 1 OF 1                           |  |