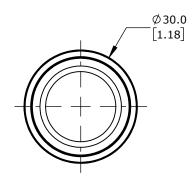

IP65, 22mm, MOMENTARY, OPERATOR ONLY, THERMOPLASTIC BASE, THERMOPLASTIC BEZEL, OPERATOR: RED, EXTENDED, 30mm, ROUND, PLASTIC. REQUIRES ECX4029-2 MOUNTING FLANGE AND ECX10X0N-2 CONTACT BLOCK.

| COMEPI PUSHBUTTON |        |                                     |                  | ECX4111 |                      |        |                | AutomationDirect.com<br>1-800-633-0405 |  |
|-------------------|--------|-------------------------------------|------------------|---------|----------------------|--------|----------------|----------------------------------------|--|
| 3rd               | NOT TO | PART DIMENSIONS MAY DIFFER SLIGHTLY | METRIC UNITS USE | D       | UNLESS OTHERWISE     | mm     | LATEST VERSION | CUEET 4 OF 4                           |  |
| ANGLE             | SCALE  | DUE TO MANUFACTURER'S VARIANCES     | FOR PART DESIGN  |         | SPECIFIED UNITS ARE: | [inch] | 2/6/2025       | SHEET 1 OF 1                           |  |