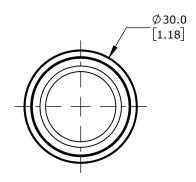

IP65, 22mm, MOMENTARY, OPERATOR ONLY, THERMOPLASTIC BASE, THERMOPLASTIC BEZEL, OPERATOR: BLACK, EXTENDED, 30mm, ROUND, PLASTIC, OPERATOR TEXT "STOP". REQUIRES ECX4029-2 MOUNTING FLANGE AND ECX10X0N-2 CONTACT BLOCK.