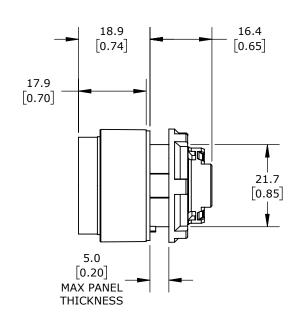

IP65, 22mm, MOMENTARY, OPERATOR ONLY, THERMOPLASTIC BASE, THERMOPLASTIC BEZEL, OPERATOR: BLACK, EXTENDED, 30mm, ROUND, PLASTIC, OPERATOR TEXT "STOP". REQUIRES ECX4029-2 MOUNTING FLANGE AND ECX10X0N-2 CONTACT BLOCK.