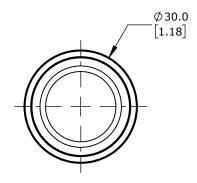

IP65, 22mm, MOMENTARY, OPERATOR ONLY, THERMOPLASTIC BASE, THERMOPLASTIC BEZEL, OPERATOR: BLACK, FLUSH, 30mm, ROUND, PLASTIC, OPERATOR TEXT "DOWN ARROW". REQUIRES ECX4029-2 MOUNTING FLANGE AND ECX10X0N-2 CONTACT BLOCK.