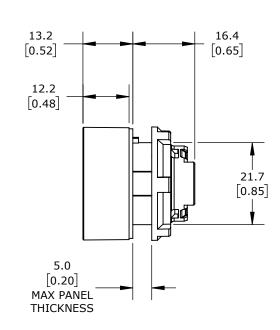

IP65, 22mm, MOMENTARY, OPERATOR ONLY, THERMOPLASTIC BASE, THERMOPLASTIC BEZEL, OPERATOR: BLACK, FLUSH, 30mm, ROUND, PLASTIC, OPERATOR TEXT "DOWN ARROW". REQUIRES ECX4029-2 MOUNTING FLANGE AND ECX10X0N-2 CONTACT BLOCK.