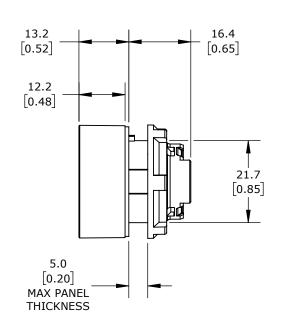

IP65, 22mm, MOMENTARY, OPERATOR ONLY, THERMOPLASTIC BASE, THERMOPLASTIC BEZEL, OPERATOR: BLACK, FLUSH, 30mm, ROUND, PLASTIC, OPERATOR TEXT "UP ARROW". REQUIRES ECX4029-2 MOUNTING FLANGE AND ECX10X0N-2 CONTACT BLOCK.