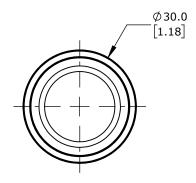

IP65, 22mm, MOMENTARY, OPERATOR ONLY, THERMOPLASTIC BASE, THERMOPLASTIC BEZEL, OPERATOR: BLACK, FLUSH, 30mm, ROUND, PLASTIC, OPERATOR TEXT "UP ARROW". REQUIRES ECX4029-2 MOUNTING FLANGE AND ECX10X0N-2 CONTACT BLOCK.