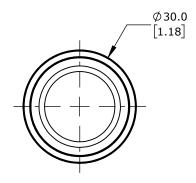

IP65, 22mm, MOMENTARY, OPERATOR ONLY, THERMOPLASTIC BASE, THERMOPLASTIC BEZEL, OPERATOR: WHITE, FLUSH, 30mm, ROUND, PLASTIC, OPERATOR TEXT "UP ARROW". REQUIRES ECX4029-2 MOUNTING FLANGE AND ECX10X0N-2 CONTACT BLOCK.