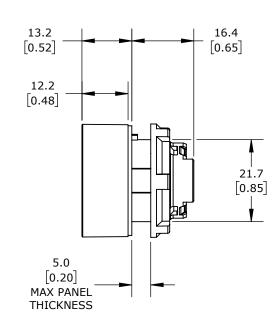

IP65, 22mm, MOMENTARY, OPERATOR ONLY, THERMOPLASTIC BASE, THERMOPLASTIC BEZEL, OPERATOR: WHITE, FLUSH, 30mm, ROUND, PLASTIC, OPERATOR TEXT "UP ARROW". REQUIRES ECX4029-2 MOUNTING FLANGE AND ECX10X0N-2 CONTACT BLOCK.