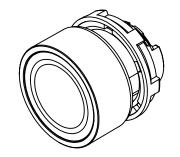

IP65, 22mm, MOMENTARY, OPERATOR ONLY, THERMOPLASTIC BASE, THERMOPLASTIC BEZEL, OPERATOR: WHITE, FLUSH, 30mm, ROUND, PLASTIC, OPERATOR TEXT "UP ARROW". REQUIRES ECX4029-2 MOUNTING FLANGE AND ECX10X0N-2 CONTACT BLOCK.